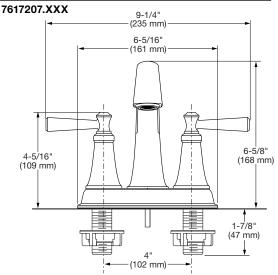

## **MODEL NUMBER:**

- ☐ 7617207.002 Centerset Bath Faucet Polished Chrome Finish.
- ☐ 7617207.295 Centerset Bath Faucet Brushed Nickel Finish.
- ☐ 7617207.278 Centerset Bath Faucet Legacy Bronze Finish.
- ☐ 7617207.243 Centerset Bath Faucet Matte Black Finish.

### **GENERAL DESCRIPTION:**

Centerset lavatory faucet on 4" centers. 1/4 turn washerless ceramic disc valve cartridge. Durable non-metal water ways. Metal body and metal lever handle. Brass push pop-up drain. Drain body with 1-1/4 inch (32 mm) tail piece. 1.2 gpm/4.5 L/min. maximum flow rate.