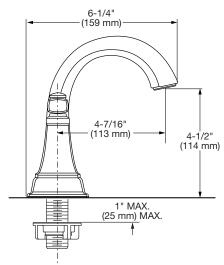

### **GENERAL DESCRIPTION:**

Centerset lavatory faucet on 4" centers. 1/4 turn washerless ceramic disc valve cartridge. Durable non-metal water ways. Metal body and metal lever handle. Brass push pop-up drain. Drain body with 1-1/4 inch (32 mm) tail piece. 1.2 gpm/4.5 L/min. maximum flow rate.