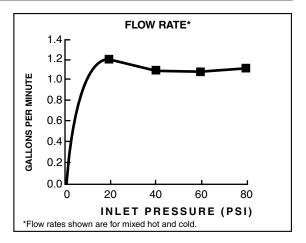

### **GENERAL DESCRIPTION:**

Centerset lavatory faucet on 4" centers. 1/4 turn washerless ceramic disc valve cartridge. Durable non-metal water ways. Metal body and metal lever handle. Brass push pop-up drain. Drain body with 1-1/4 inch (32 mm) tail piece. 1.2 gpm/4.5 L/min. maximum flow rate.