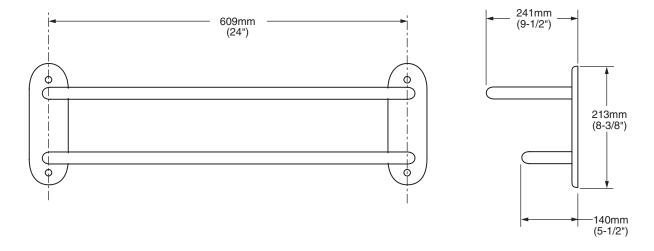

# **BATH ACCESSORIES** 24" TOWEL SHELF WITH TOWEL BAR

### **MODEL NUMBER:**

**8040.300 24" Towel Shelf with Towel Bar** 

#### Semi - Concealed Mounting

**Materials of Construction:** Towel bar and frame tube - 1.0 mm thick brass.

Easy to Install