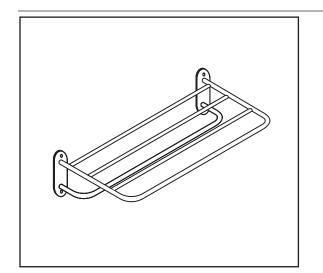

# **BATH ACCESSORIES** 24" TOWEL SHELF WITH TOWEL BAR

### **MODEL NUMBER:**

**8040.300 24" Towel Shelf with Towel Bar** 