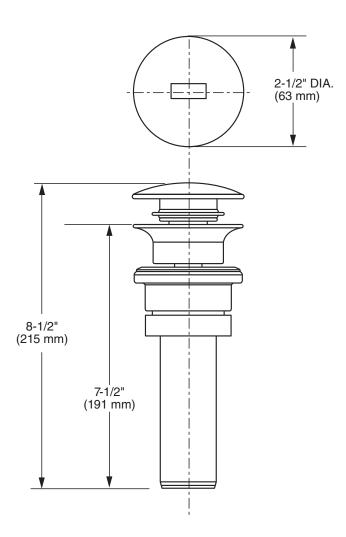

# **GENERAL DESCRIPTION:**

Brass drain body. Push-click watertight seal and release. 1-1/4" (32 mm) tailpiece.

### **MODEL NUMBER:**

- □ 8888095 Push Pop-Up Drain WITH Overflow.
- □ 8888112 Push Pop-Up Drain LESS Overflow.

PART OF LIXIL