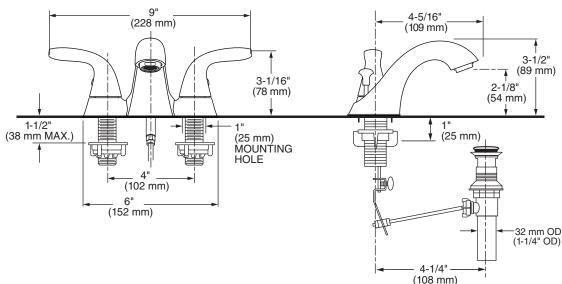

#### **GENERAL DESCRIPTION:**

Centerset lavatory faucet on 4" centers. 1/4 turn washerless ceramic disc valve cartridges. Durable non-metal water ways with one-half inch male inlet shanks. Metal body and metal lever handles. Drain body with 1-1/4 inch (32 mm) tail piece. 1.2 gpm/4.5 L/min. maximum flow rate.

### SUGGESTED SPECIFICATION

Dual control 4" centerset lavatory faucet shall feature a non-metal waterway. Shall also feature 1/4 turn washerless ceramic disc valve cartridges. Shall also feature a pop-up drain. Fitting shall be American Standard Model # 9091201.002. Model # 9091201.295.