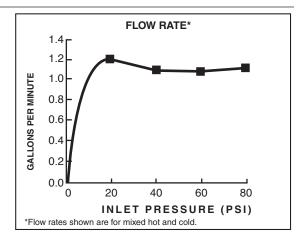

#### **GENERAL DESCRIPTION:**

Centerset lavatory faucet on 4" centers. 1/4 turn washerless ceramic disc valve cartridge. Durable non-metal water ways. Metal body and metal lever handle. Drain body with 1-1/4 inch (32 mm) tail piece. 1.2 gpm/4.5 L/min. maximum flow rate.