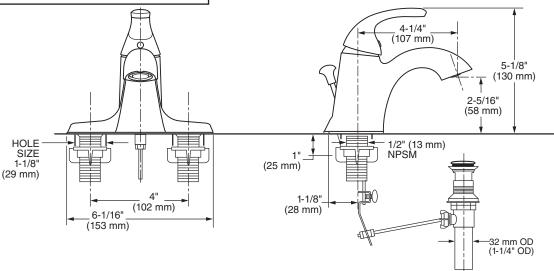

#### **GENERAL DESCRIPTION:**

Centerset lavatory faucet on 4" centers. 1/4 turn washerless ceramic disc valve cartridge. Durable non-metal water ways. Metal body and metal lever handle. Drain body with 1-1/4 inch (32 mm) tail piece. 1.2 gpm/4.5 L/min. maximum flow rate.

#### SUGGESTED SPECIFICATION

Single control lavatory fitting shall feature a durable waterway with flexible inlet hoses and 1/2" male inlet shanks. Shall also feature washerless ceramic disc valve cartridge. Shall also feature a pop-up drain. Fitting shall be American Standard Model #9091110.002. Model #9091110.295.

### **CODES AND STANDARDS**

These products meet or exceed the following codes and standards:

ANSI A117.1 ASME A112.18.1 NSF 61/Section 9 CSA B 125 NSF 372

| Product<br>Number | Description                                                                                     |
|-------------------|-------------------------------------------------------------------------------------------------|
| 9091110.002       | Centerset lavatory. Metal lever handle. Pop-up drain. Quick Spin™ Nuts. Polished Chrome finish. |
| 9091110.295       | Centerset lavatory. Metal lever handle. Pop-up drain. Quick Spin™ Nuts. Brushed Nickel finish.  |