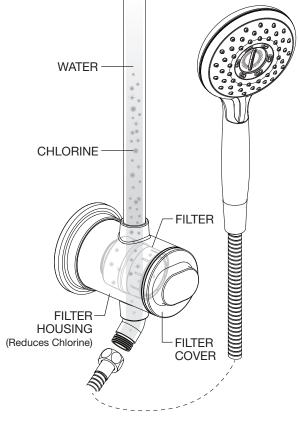

## **GENERAL DESCRIPTION:**

Complete shower system kit includes:

24" (610 mm) shower system; 60" (1524 mm) shower hose; a Spectra handheld water saving hand shower. 5" (127 mm) Quick-change KDF filter reduces chlorine in the water up to 50%. Hand shower adjusts from Drench to Sensitive to Powerwash<sup>®</sup> to Massage. Slide bar features an adjustable shower holder which can be set at any height or position along the bar and angle up to 45°. Kit includes two check valves to prevent backflow. 1.8gpm/6.8L/min. maximum flow rate.

#### **PRODUCT FEATURES:**

Water Saving: Saves 28% water usage. WaterSense® certified.

**Variety of Spray Functions:** Allows the user to select the spray functions best suited to their needs.

**Quick-Change KDF Filter:** Reduces up to 50% of chlorine for a healthier shower.