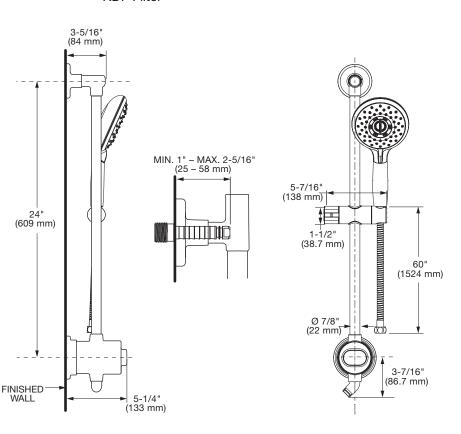

## **GENERAL DESCRIPTION:**

Complete shower system kit includes:

24" (610 mm) shower system; 60" (1524 mm) shower hose; a Spectra handheld water saving hand shower. 5" (127 mm) Quick-change KDF filter reduces chlorine in the water up to 50%. Hand shower adjusts from Drench to Sensitive to Powerwash<sup>®</sup> to Massage. Slide bar features an adjustable shower holder which can be set at any height or position along the bar and angle up to 45°. Kit includes two check valves to prevent backflow. 1.8gpm/6.8L/min. maximum flow rate.

**Simple Height Adjustment:** Allows positioning of the personal shower anywhere along the bar.

Shower Hose: 60" hose is made of durable metal.