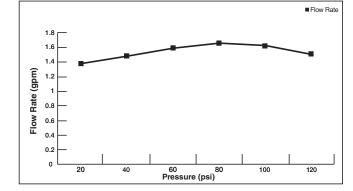

## **GENERAL DESCRIPTION:**

Complete shower system kit includes:

24" (610 mm) shower system; 60" (1524 mm) shower hose; a Spectra handheld water saving hand shower. 5" (127 mm) Quick-change KDF filter reduces chlorine in the water up to 50%. Hand shower adjusts from Drench to Sensitive to Powerwash<sup>®</sup> to Massage. Slide bar features an adjustable shower holder which can be set at any height or position along the bar and angle up to 45°. Kit includes two check valves to prevent backflow. 1.8gpm/6.8L/min. maximum flow rate.