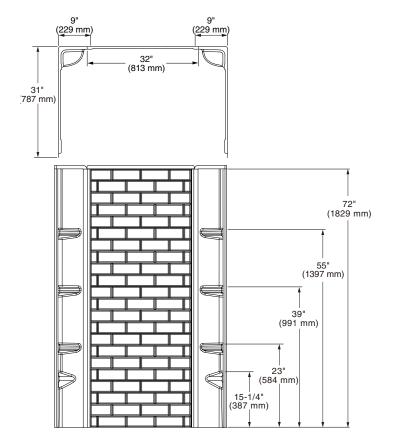

## **Nominal Dimensions:**

48" wide x 30" deep x 72" high (1219 x 762 x 1829 mm)

**To Be Specified - Required:** Color: .011 Arctic White

**To Be Specified - Optional:** Shower Base: A8016T-CO.011 Shower Door: AM00839400