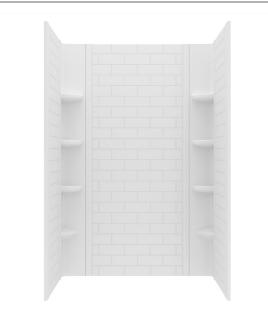

## **Elevate<sup>™</sup> 3-piece Shower Wall Set**

Accomodates standard 48" x 30" Alcoves

## Elevate<sup>™</sup> 48" x 72" 3-piece Shower Wall Set

## 2947SWT48.011

- 3-piece wall set
- Subway patterned design
- Tile-like texture without the mess of grout
- Easy-to-clean, high-impact polystyrene material
- Built-in corner shelves for extra storage
- · Convenient shaving ledge in each corner
- Includes connection extrusions for a no-gap install
- Must be installed with glue over OSB board, sold separately
- 10 Year Warranty