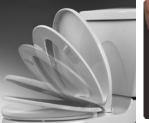

## **AVAILABLE REPLACEMENT PARTS**

• 760215.100.XXX0A Seat Mounting Kit

SHOWN: CONVENIENT SLOW-CLOSE FEATURE

SHOWN: TWO PUSH BUTTON LIFT OFF FEATURE

**To Be Specified** Color: White Linen