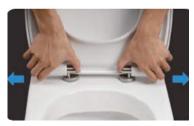

## TELESCOPING LUXURY TOILET SEATS WITH SLOW-CLOSE AND EVERCLEAN®

□ 5218.210 Elongated toilet seat

- □ 5121.210 Round Front toilet seat
  - Top mounting transitional styled solid seat with cover can be installed from top of toilet bowl
  - Telescoping cover conceals seat when closed
  - Made from Duroplast hard, scratch-resistant surface feel and look like chinaware
  - Slow-close hinge for user convenience
  - Seat can be removed from bowl with the push of a button allowing for easy removal and reattachment of seat without tools for quick and easy cleaning
  - Fits most toilets
  - Seat complete mounting hardware
  - Includes **EverClean**<sup>®</sup> surface which inhibits the growth of stain and odor causing bacteria, mold, and mildew on the surface

## **AVAILABLE REPLACEMENT PARTS**

• 760215.100.XXX0A Seat Mounting Kit

SHOWN: CONVENIENT SLOW-CLOSE FEATURE

SHOWN: TWO PUSH BUTTON LIFT OFF FEATURE

**To Be Specified** Color: White Linen