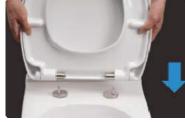

## TELESCOPING LUXURY TOILET SEATS WITH SLOW-CLOSE AND EVERCLEAN®

□ 5218.210 Elongated toilet seat

- □ 5121.210 Round Front toilet seat
  - Top mounting transitional styled solid seat with cover can be installed from top of toilet bowl
  - Telescoping cover conceals seat when closed
  - Made from Duroplast hard, scratch-resistant surface feel and look like chinaware
  - Slow-close hinge for user convenience
  - Seat can be removed from bowl with the push of a button allowing for easy removal and reattachment of seat without tools for quick and easy cleaning
  - Fits most toilets
  - Seat complete mounting hardware
  - Includes **EverClean**<sup>®</sup> surface which inhibits the growth of stain and odor causing bacteria, mold, and mildew on the surface

## **AVAILABLE REPLACEMENT PARTS**

• 760215.100.XXX0A Seat Mounting Kit

SHOWN: CONVENIENT SLOW-CLOSE FEATURE

SHOWN: TWO PUSH BUTTON LIFT OFF FEATURE

**To Be Specified** Color: White Linen