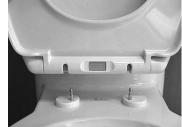

## TRANSITIONAL EASY LIFT-OFF TOILET SEATS WITH SLOW-CLOSE AND PUSH BUTTON LIFT OFF

- **5283.110** Elongated toilet seat with cover and top mounting hardware
- **5281.110** Round Front toilet seat with cover and top mounting hardware
  - Top mounting transitional styled solid seat with cover can be installed from top of toilet bowl
  - Slow-close feature for user convenience
  - Seat can be removed from bowl with the push of a button allowing for easy removal and reattachment of seat without tools for quick and easy cleaning
  - Fits any conventional elongated toilet and round front toilets

## 5283.110 ELONGATED TOILET SEAT

SHOWN: CONVENIENT SLOW-CLOSE FEATURE

SHOWN: PUSH BUTTON LIFT OFF FEATURE

5281.110 ROUND FRONT TOILET SEAT

© 2019 AS America Inc.