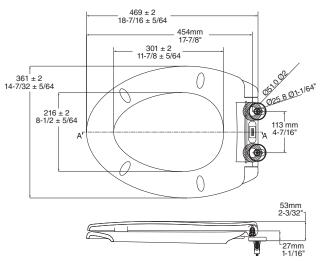

## TRANSITIONAL EASY LIFT-OFF TOILET SEATS WITH SLOW-CLOSE AND PUSH BUTTON LIFT OFF

- **5283.110** Elongated toilet seat with cover and top mounting hardware
- **5281.110** Round Front toilet seat with cover and top mounting hardware
  - Top mounting transitional styled solid seat with cover can be installed from top of toilet bowl
  - Slow-close feature for user convenience
  - Seat can be removed from bowl with the push of a button allowing for easy removal and reattachment of seat without tools for quick and easy cleaning
  - Fits any conventional elongated toilet and round front toilets

## 5283.110 ELONGATED TOILET SEAT

SHOWN: CONVENIENT SLOW-CLOSE FEATURE

SHOWN: PUSH BUTTON LIFT OFF FEATURE

5281.110 ROUND FRONT TOILET SEAT

© 2019 AS America Inc.