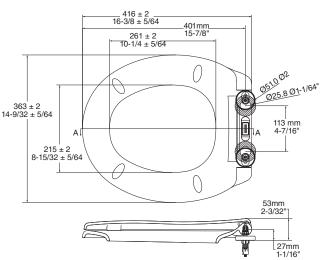

## TRANSITIONAL EASY LIFT-OFF TOILET SEATS WITH SLOW-CLOSE AND PUSH BUTTON LIFT OFF

- **5283.110** Elongated toilet seat with cover and top mounting hardware
- **5281.110** Round Front toilet seat with cover and top mounting hardware
  - Top mounting transitional styled solid seat with cover can be installed from top of toilet bowl
  - Slow-close feature for user convenience
  - Seat can be removed from bowl with the push of a button allowing for easy removal and reattachment of seat without tools for quick and easy cleaning
  - Fits any conventional elongated toilet and round front toilets

## 5283.110 ELONGATED TOILET SEAT

SHOWN: CONVENIENT SLOW-CLOSE FEATURE

SHOWN: PUSH BUTTON LIFT OFF FEATURE

5281.110 ROUND FRONT TOILET SEAT

© 2019 AS America Inc.