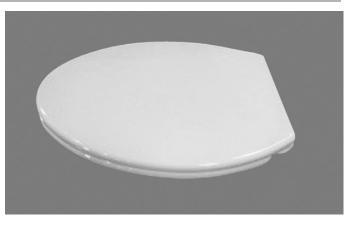

## 5283.110 ELONGATED TOILET SEAT

SHOWN: CONVENIENT SLOW-CLOSE FEATURE

SHOWN: PUSH BUTTON LIFT OFF FEATURE

5281.110 ROUND FRONT TOILET SEAT

© 2019 AS America Inc.