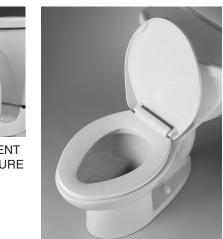

## EVERCLEAN® TOILET SEATS WITH SLOW-CLOSE AND SNAP-OFF HINGES

- **5321.110** Elongated toilet seat
- ☐ 5320.110 Round Front toilet seat
  - · Solid plastic seat with cover
  - Includes **EverClean**® surface which inhibits the growth of stain and odor causing bacteria, mold, and mildew on the surface
  - Attractive design coordinates with popular bathroom decors
  - Plastic slow-close snap-off hinge
  - Convenient slow-close feature prevents seat from slamming
  - Unique easy snap-off feature allows for quick removal and replacement of seat and cover without any tools for easy cleaning of toilet
  - Fits any standard elongated or round front toilet
  - Seat complete with bolts, nuts and washers

## **EVERCLEAN®**

Mounts like any toilet seat-no need to find "correct" bolt spacing before installing seat

With bolt cap covers lifted up, seat easily "snapsoff" and snaps back on with little effort

With bolt cap covers in place, seat cannot be removed