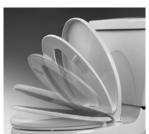

## EVERCLEAN® TOILET SEATS WITH SLOW-CLOSE AND SNAP-OFF HINGES

- **5321.110** Elongated toilet seat
- ☐ 5320.110 Round Front toilet seat
  - · Solid plastic seat with cover
  - Includes **EverClean**® surface which inhibits the growth of stain and odor causing bacteria, mold, and mildew on the surface
  - Attractive design coordinates with popular bathroom decors
  - Plastic slow-close snap-off hinge
  - Convenient slow-close feature prevents seat from slamming
  - Unique easy snap-off feature allows for quick removal and replacement of seat and cover without any tools for easy cleaning of toilet
  - Fits any standard elongated or round front toilet
  - Seat complete with bolts, nuts and washers