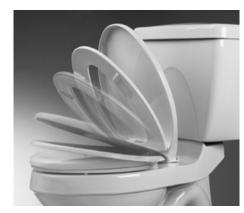

## **AVAILABLE REPLACEMENT PARTS**

• **760084-0070A** Toilet Seat Bolt Kit (complete with bolts, nuts and washers)

To Be Specified:

☐ Color: ☐ White ☐ Bone ☐ Linen

SHOWN: CONVENIENT SLOW CLOSE FEATURE