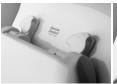

## SHOWN: UNIQUE EASY LIFT OFF FEATURE

- Left rotate hinge counter clockwise to unlock
- Center seat removed from hinge system
- Right rotate hinges clockwise to lock seat in place