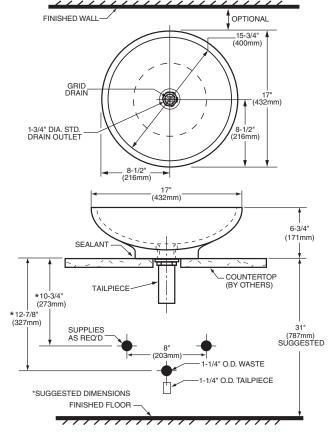

#### **Nominal Dimensions:**

17" diameter (432mm)

### **Bowl sizes:**

15-3/4" (400mm) diameter 5" (127mm) deep

#### NOTES:

\*\* DIMENSIONS SHOWN FOR LOCATION OF SUPPLIES AND "P" TRAP ARE SUGGESTED.

FITTINGS NOT INCLUDED WITH FIXTURE AND MUST BE ORDERED SEPARATELY.

FOR COUNTERTOP CUTOUT SEE INSTALLATION INSTRUCTIONS.

**IMPORTANT:** Dimensions of fixtures are nominal and may vary within the range of tolerances established by ANSI Standard A112.19.9M. These measurements are subject to change or cancellation. No responsibility is assumed for use of superseded or voided pages.