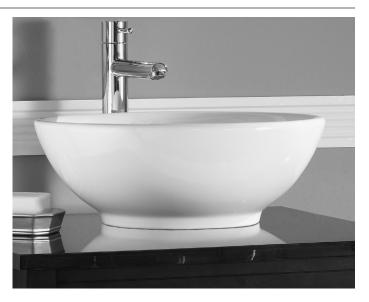

#### PALISADE™ ROUND VESSEL

#### **1** 0960.900

- Contemporary 17" (432mm) diameter China above counter sink
- · Chrome grid drain included
- Recommended for use with Cardiff 9445.100 cabinet or other countertop installation
- Recommended faucet ONE vessel faucet 2064.152 (Faucet shown not included)