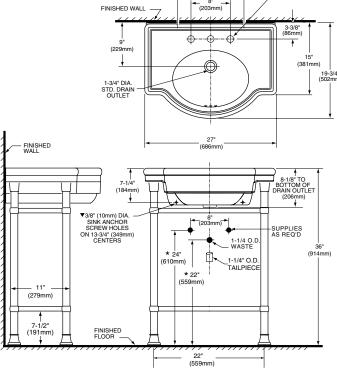

### **Nominal Dimensions with Sink:**

27" x 19-3/4" x 36" (686 x 502 x 914mm)

# To Be Specified:

- ☐ Color:
  - Pedestal Top: White only
  - □ Console Table Legs:
    - 002 Chrome or 295 Satin

- \* DIMENSIONS SHOWN FOR LOCATION OF SUPPLIES AND "P" TRAP
- ARE SUGGESTED.

  ▼ ANCHOR SCREWS FOR LAVATORY AND PEDESTAL NOT INCLUDED.
   FITTINGS NOT INCLUDED AND MUST BE ORDERED SEPARATELY.
  PROVIDE SUITABLE REINFORCEMENT FOR ALL WALL SUPPORTS.