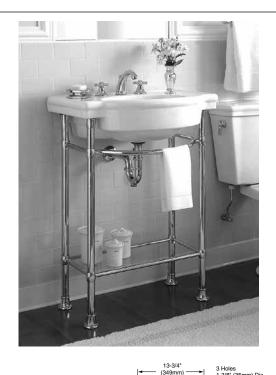

# **RETROSPECT® COLLECTION CONSOLE TABLE**

#### RETROSPECT® COLLECTION CONSOLE TABLE

- Classically styled metal console table
- Uses Retrospect Collection pedestal top with faucet holes on 8" (203mm) centers
- Console table legs feature classic styling with integral front and side towel bars and a lower clear tempered-glass shelf for storage.
- Legs available in Chrome or Satin finish

#### **Separate Components:**

- □ 0282.008 Console/Pedestal top 8" (203mm) centers
- **□ 8711.000.002** Console table legs (Chrome)
- 8711.000.295 Console table legs (Satin)