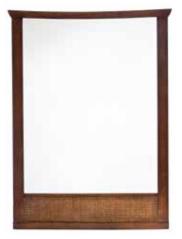

# **☐** 9212.101 Tropic Mirror

- Constructed of poplar solids and birch veneers
- Coordinates with Tropic Collection

#### **Nominal Dimensions:**

23-1/4" x 1-1/4" (591 x 32mm) 31" height (787mm)