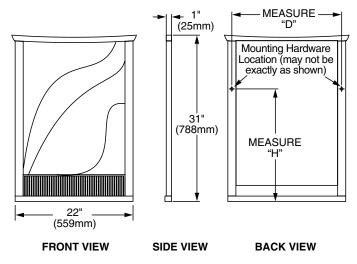

#### **Nominal Dimensions:**

23-1/4" x 1-1/4" (591 x 32mm) 31" height (787mm)

## NOTES:

PROVIDE SUITABLE REINFORCEMENT FOR ALL WALL SUPPORTS.

**IMPORTANT:** Dimensions of fixtures are nominal and may vary within the range of tolerances established by ANSI Standard A112.19.2. These measurements are subject to change or cancellation. No responsibility is assumed for use of superseded or voided pages.