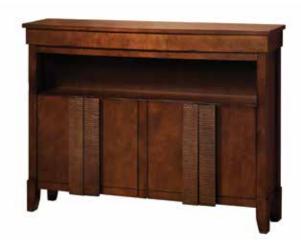

## ☐ 9212.300 Tropic Wall Console

- Constructed of poplar solids and birch veneers
- Matching Rattan door pulls included

#### **Nominal Dimensions:**

48" x 12" (1219 x 305mm) 36" height (914mm)