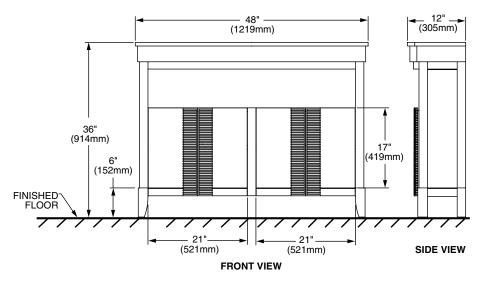

#### **Nominal Dimensions:**

48" x 12" (1219 x 305mm) 36" height (914mm)

## NOTES:

PROVIDE SUITABLE REINFORCEMENT FOR ALL WALL SUPPORTS.

**IMPORTANT:** Dimensions of fixtures are nominal and may vary within the range of tolerances established by ANSI Standard A112.19.2. These measurements are subject to change or cancellation. No responsibility is assumed for use of superseded or voided pages.