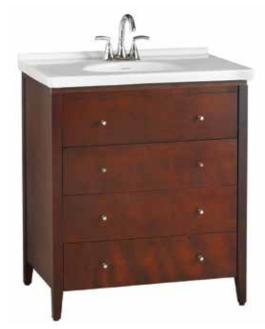

## ☐ 9437.200 Cascada 30" Vanity

- Clean traditional style vanity
- Constructed from Birch solids and veneers
- Faux top drawer
- Three large drawers can be used for storage
- Great with the Portsmouth® Fine Fire Clay Vanity Top with seamless one piece design
- Available in two Lifestyle finishes, Espresso and Tobacco

9437.200 Cascada 30" Vanity with 7820.400 Portsmouth Fine Fire Clay Vanity Top