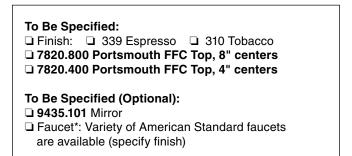

## ☐ 9437.200 Cascada 30" Vanity

- Clean traditional style vanity
- Constructed from Birch solids and veneers
- Faux top drawer
- Three large drawers can be used for storage
- Great with the Portsmouth® Fine Fire Clay Vanity Top with seamless one piece design
- Available in two Lifestyle finishes, Espresso and Tobacco

## **Nominal Dimensions:**

30" x 21" (762 x 533mm) 33-1/4" (845mm) height without top

<sup>\*</sup> See faucet section for available models.

339 Espresso

NOTES:
\* DIMENSIONS SHOWN FOR LOCATION OF SUPPLIES AND "P" TRAP