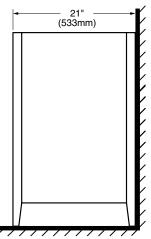

## **Nominal Dimensions:**

30" x 21" (762 x 533mm) 33-1/4" (845mm) height without top

<sup>\*</sup> See faucet section for available models.

339 Espresso

NOTES:
\* DIMENSIONS SHOWN FOR LOCATION OF SUPPLIES AND "P" TRAP