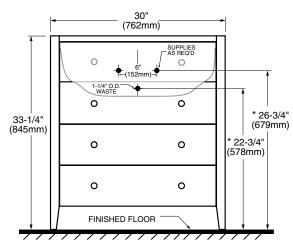

## **Nominal Dimensions:**

30" x 21" (762 x 533mm) 33-1/4" (845mm) height without top

<sup>\*</sup> See faucet section for available models.

339 Espresso

NOTES:
\* DIMENSIONS SHOWN FOR LOCATION OF SUPPLIES AND "P" TRAP

ARE SUGGESTED.
- FITTINGS NOT INCLUDED AND MUST BE ORDERED SEPARATELY.
PROVIDE SUITABLE REINFORCEMENT FOR ALL WALL SUPPORTS

IMPORTANT: Dimensions of fixtures are nominal and may vary within the range of tolerances established by ANSI Standard A112.19.2. These measurements are subject to change or cancellation. No responsibility is assumed for use of superseded or voided pages.