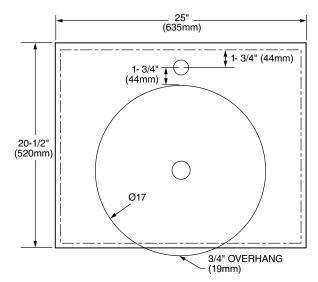

### To Be Specified (Required):

□ 9477.025 Laminated marble top pre-drilled for vessel and vessel faucet (specify color: Cream - 250, Black - 154)

#### with

□ 0978.000 Tempered glass vessel sink (specify finish: Clear - 200, Frosted - 321), 17" diameter, 6" height

9477.025 Laminated Marble Top

9445.024 Cardiff Vanity

NOTES:
\* DIMENSIONS SHOWN FOR LOCATION OF SUPPLIES AND "P"
TRAP ARE SUGGESTED.
- FITTINGS NOT INCLUDED AND MUST BE ORDERED SEPARATELY.
PROVIDE SUITABLE REINFORCEMENT FOR ALL WALL SUPPORTS.