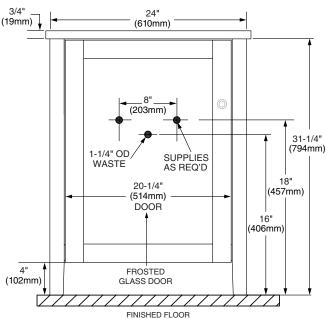

## **Nominal Dimensions:**

24" x 20" x 31-1/4" (610 x 508 x 794mm)

339 Espresso

#### with

□ 0978.000 Tempered glass vessel sink (specify finish: Clear - 200, Frosted - 321), 17" diameter, 6" height

9477.025 Laminated Marble Top

9445.024 Cardiff Vanity

NOTES:
\* DIMENSIONS SHOWN FOR LOCATION OF SUPPLIES AND "P"
TRAP ARE SUGGESTED.
- FITTINGS NOT INCLUDED AND MUST BE ORDERED SEPARATELY.
PROVIDE SUITABLE REINFORCEMENT FOR ALL WALL SUPPORTS.