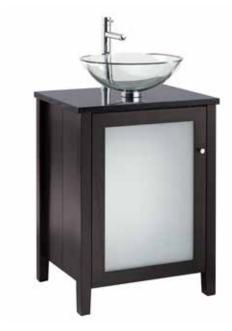

# **CARDIFF™ VANITY**

## **9445.024**

- · Contemporary style vanity
- Poplar wood construction with birch veneers
- Frosted glass door insert
- Espresso finish

## **Nominal Dimensions:**

24" x 20" x 31-1/4" (610 x 508 x 794mm)

339 Espresso