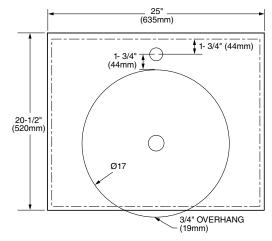

### To Be Specified (Required):

□ 9477.025 Laminated marble top pre-drilled for vessel and vessel faucet (specify color: White - 252, Cream - 250, Black - 154)

## with

□ 0978.000 Tempered glass vessel sink (specify finish: Clear - 200, Frosted - 321), 17" diameter, 6" height

9477.025 Laminated Marble Top

9630.024 Jefferson Vanity

- NOTES:

  \* DIMENSIONS SHOWN FOR LOCATION OF SUPPLIES AND "P"
  TRAP ARE SUGGESTED.
   FITTINGS NOT INCLUDED AND MUST BE ORDERED SEPARATELY.
  PROVIDE SUITABLE REINFORCEMENT FOR ALL WALL SUPPORTS.