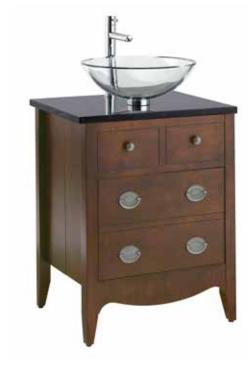

# JEFFERSON™ VANITY

### **9630.024**

- · Classic traditional style vanity
- · Birchwood construction and veneers
- Faux top drawers
- Bottom drawers open to side as one door
- Interior shelf
- · Autumn Cherry finish

# **Nominal Dimensions:**

24" x 20" x 31-1/4" (610 x 508 x 794mm)

316 **Autumn Cherry** 