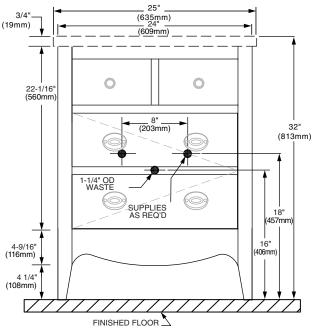

## with

□ 0978.000 Tempered glass vessel sink (specify finish: Clear - 200, Frosted - 321), 17" diameter, 6" height

9477.025 Laminated Marble Top

9630.024 Jefferson Vanity

- NOTES:

  \* DIMENSIONS SHOWN FOR LOCATION OF SUPPLIES AND "P"
  TRAP ARE SUGGESTED.
   FITTINGS NOT INCLUDED AND MUST BE ORDERED SEPARATELY.
  PROVIDE SUITABLE REINFORCEMENT FOR ALL WALL SUPPORTS.