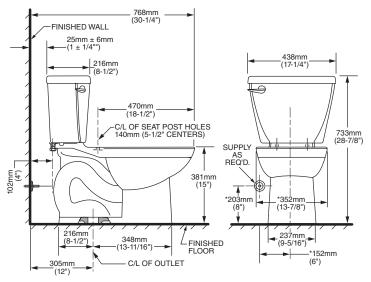

#### **Nominal Dimensions:**

768 x 438 x 733mm (30-1/4" x 17-1/4" x 28-7/8")

Fixture only, seat and supply by others

#### NOTES:

THIS TOILET IS DESIGNED TO ROUGH-IN AT A MINIMUM DIMENSION OF 305MM (12") FROM FINISHED WALL TO C/L OF OUTLET. SUPPLY NOT INCLUDED WITH FIXTURE AND MUST BE ORDERED SEPARATELY.

\* DIMENSION SHOWN FOR LOCATION OF SUPPLY IS SUGGESTED.