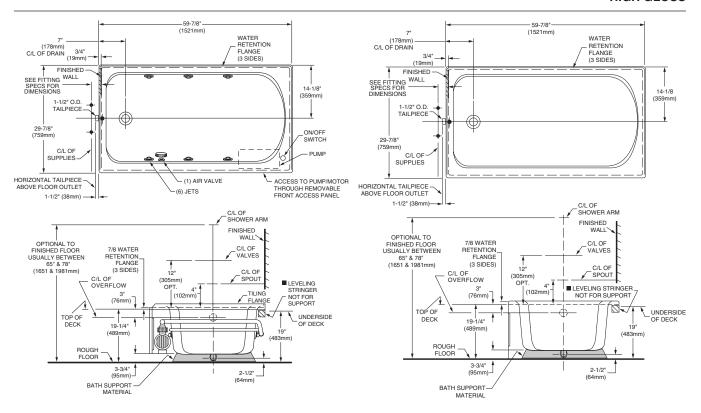

#### **Nominal Dimensions:**

1521 x 759 x 489mm (59-7/8" x 29-7/8" x 19-1/4")

# COLONY® 5' x 30" w/INTEGRAL APRON WHIRLPOOL AND BATHING POOL

**HIGH GLOSS** 

| GENERAL SPECIFICATIONS FOR 2740 WHIRLPOOL  |                      |
|--------------------------------------------|----------------------|
|                                            |                      |
| INSTALLED SIZE 59-7/8 x 29-7/8 x 19-1/4 (1 | 521 x 759 x 489mm)   |
| WEIGHT                                     | 105 Lbs. (47 Kgs.)   |
| WEIGHT w/WATER                             | 480 Lbs. (216 Kgs.)  |
| GAL. TO OVERFLOW                           |                      |
| WHIRLPOOL MIN. OPERATING VOL.              | 38 Gal. (144 L)      |
| BATHING WELL AT SUMP 20 x                  | 46 (508 x 1168mm)    |
| BATHING WELL AT RIM 25-1/2 x 55-           | 1/2(648 x 1410mm)    |
| WATER DEPTH TO OVERFLOW                    | 11-1/2 (292mm)       |
| FLOOR LOADING 39 Lbs./Sq                   | .Ft. (188 Kgs./Sq.m) |
| (PROJECTED AREA)                           |                      |
| PTS                                        | 20.8                 |
| CUBE (FT <sup>3</sup> )                    | 35.3                 |
| WHIRLPOOL ELECTRICAL SPECIFICATIONS        |                      |
| SYSTEM I PUMP1.25 F                        | HP, 9.9 AMPS,120V.   |

| GENERAL SPECIFICATIONS FOR 2740 BATHING POOL                                                                                                                                                                                                                                                                                                                                                                                      |  |
|-----------------------------------------------------------------------------------------------------------------------------------------------------------------------------------------------------------------------------------------------------------------------------------------------------------------------------------------------------------------------------------------------------------------------------------|--|
| INSTALLED SIZE — 59-7/8 x 29-7/8 x 19-1/4 (1521 x 759 x 489mm)  WEIGHT — 70 Lbs. (32 Kgs.)  WEIGHT w/WATER — 462 Lbs. (208 Kgs.)  GAL. TO OVERFLOW — 47 Gal. (178 L)  BATHING WELL AT SUMP — 20 x 46 (508 x 1168mm)  BATHING WELL AT RIM — 25-1/2 x 55-1/2(648 x 1410mm)  WATER DEPTH TO OVERFLOW — 11-1/2 (292mm)  FLOOR LOADING — 37 Lbs./Sq.Ft. (179 Kgs./Sq.m)  (PROJECTED AREA)  PTS. — 20.8  CUBE (FT <sup>3</sup> ) — 35.3 |  |

#### NOTES:

BATH TO BE INSTALLED ABOVE FLOOR LINE AS A RECESS INSTALLATION.

■ REFER TO INSTALLATION INSTRUCTIONS SUPPLIED WITH WHIRLPOOL FOR ADDITIONAL INFORMATION.

BATH TO BE INSTALLED ABOVE FLOOR LINE AS A RECESS INSTALLATION.

LEFT HAND OUTLET SHOWN, RIGHT HAND REVERSE DIMENSIONS (2740.118).

FITTINGS NOT INCLUDED AND MUST BE ORDERED SEPARATELY.

PROVIDE SUITABLE REINFORCEMENT FOR ALL SUPPORTS.

**IMPORTANT**: Dimensions of fixtures are nominal and may vary within the range of tolerances established by ANSI Standards Z124.1 and A112.19.7. These measurements are subject to change or cancellation. No responsibility is assumed for use of superseded or voided pages.