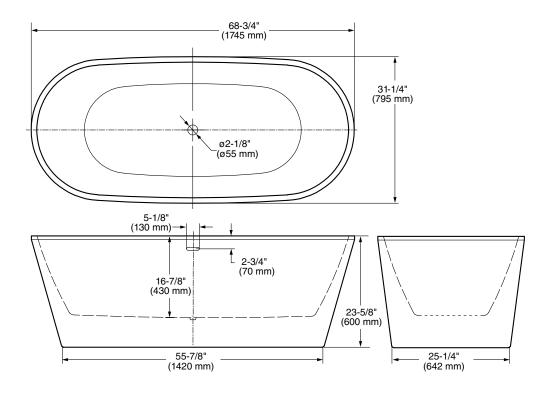

#### **Nominal Dimensions:**

68-3/4" x 31-1/4" x 23-5/8" (1746 x 794 x 600mm)

# COASTAL<sup>™</sup> FREESTANDING TUB HIGH GLOSS ACRYLIC

| GENERAL SPECIFICATIONS FOR<br>2765 FREE STANDING BATH |                                                      |
|-------------------------------------------------------|------------------------------------------------------|
| INSTALLED SIZE                                        | 68-3/4 x 31-1/4 x 23-5/8 in.<br>(1746 x 794 x 600mm) |
| WEIGHT                                                | ` 97 Lbs. (44 Kg.)                                   |
| WEIGHT w/WATER                                        | 594 Lbs. (270 Kg.)                                   |
| GAL. TO OVERFLOW                                      | 71 Gal. (269 L)                                      |
| BATHING WELL AT SUMP46-1                              | /8 x 20-1/8 ln. (1172 x 511mm)                       |
| BATHING WELL AT RIM6                                  |                                                      |
| WATER DEPTH TO OVERFLOW                               |                                                      |
| FLOOR LOADING4<br>(PROJECTED AREA)                    | 0 Lbs./Sq.Ft. (195 Kgs./Sq.m)                        |

NOTES:

■ REFER TO INSTALLATION INSTRUCTIONS SUPPLIED WITH BATHTUB FOR ADDITIONAL INFORMATION.

**IMPORTANT:** Dimensions of fixtures are nominal and may vary within the range of tolerances established by ANSI Standard Z124.1.2. These measurements are subject to change or cancellation. No responsibility is assumed for use of superseded or voided leaflet.