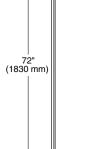

Door

# AM00846400

- Frameless sliding shower door
- Curved barn-style design for more space and comfort
- Easy-clean glass for less build up and maintenance
- 1/4" (6 mm) clear glass
- Out-of-plumb adjustability
- Installation hardware included
- Meant for installation on Ovation Curve 36" Shower Base (A8016T-CO.011) sold separately
- 10 Year Warranty

# Minimum to Maximum Opening Width:

32-7/8" - 33-1/8" (836 x 841 mm)

# **Door Opening:**

21-5/16" (542 mm)

#### Compliance Certifications - Meets or Exceeds the Following Specifications: • ANSI Z97.1



 $\mathbf{\Omega}$ 



T 1/4" (6 mm) Glass Thickness

To Be Specified - Required: Color: .295 Brushed Nickel .213 Silver Shine .243 Matte Black

#### To Be Specified - Optional: Shower Walls: 2961SWT36.011 Shower Bases: B8016A-ST3.011