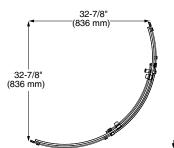

# Ovation Curve<sup>™</sup> 36" x 72" Frameless Shower Door

# AM00846400

- Frameless sliding shower door
- Curved barn-style design for more space and comfort
- Easy-clean glass for less build up and maintenance
- 1/4" (6 mm) clear glass
- Out-of-plumb adjustability
- Installation hardware included
- Meant for installation on Ovation Curve 36" Shower Base (A8016T-CO.011) sold separately
- 10 Year Warranty

# Minimum to Maximum Opening Width:

32-7/8" - 33-1/8" (836 x 841 mm)

# **Door Opening:**

21-5/16" (542 mm)

#### Compliance Certifications - Meets or Exceeds the Following Specifications: • ANSI Z97.1



 $\mathbf{\Omega}$ 



T 1/4" (6 mm) Glass Thickness

To Be Specified - Required: Color: .295 Brushed Nickel .213 Silver Shine .243 Matte Black

#### To Be Specified - Optional: Shower Walls: 2961SWT36.011 Shower Bases: B8016A-ST3.011