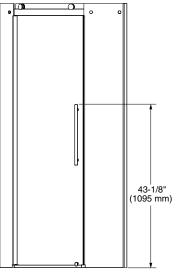

or

# AM00846400

- Frameless sliding shower door
- Curved barn-style design for more space and comfort
- Easy-clean glass for less build up and maintenance
- 1/4" (6 mm) clear glass
- Out-of-plumb adjustability
- Installation hardware included
- Meant for installation on Ovation Curve 36" Shower Base (A8016T-CO.011) sold separately
- 10 Year Warranty

# Minimum to Maximum Opening Width:

32-7/8" - 33-1/8" (836 x 841 mm)

# **Door Opening:**

21-5/16" (542 mm)

#### Compliance Certifications - Meets or Exceeds the Following Specifications: • ANSI Z97.1



 $\mathbf{\Omega}$ 



T 1/4" (6 mm) Glass Thickness

To Be Specified - Required: Color: .295 Brushed Nickel .213 Silver Shine .243 Matte Black

#### To Be Specified - Optional: Shower Walls: 2961SWT36.011 Shower Bases: B8016A-ST3.011