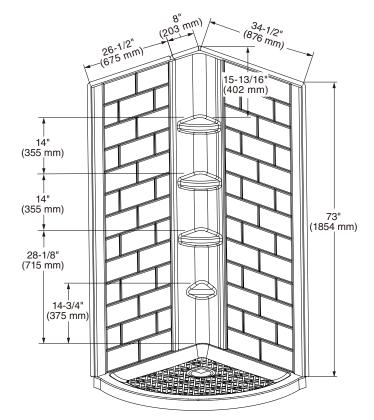

## **Nominal Dimensions:**

36" wide x 36" deep x 72" high (914 x 914 x 1829 mm)