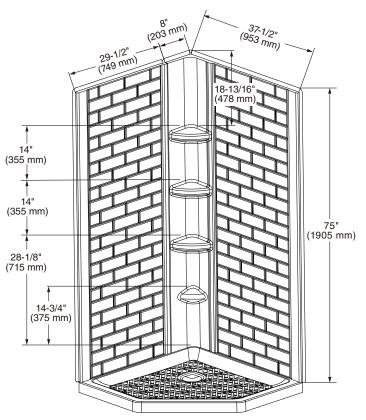

## **Nominal Dimensions:**

38" wide x 38" deep x 74" high (965 x 965 x 1880 mm)

**To Be Specified - Required:** Color: .011 Arctic White

**To Be Specified - Optional:** Shower Base: B8017A-ST3.011 Shower Door: AM00847400