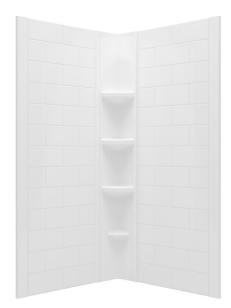

## Ovation Curve<sup>™</sup> 38" x 74" 2-piece Shower Wall Set

## **2961SWT38.011**

- 2-piece wall set
- Large subway pattern design
- Tile-like texture without the mess of grout
- Easy-to-clean, high-impact polystyrene material
- 3 Built-in shelves for extra storage
- · Convenient shaving ledge in corner
- Includes connection extrusion for a no-gap install
- Must be installed with glue over OSB board, sold separately
- 10 Year Warranty