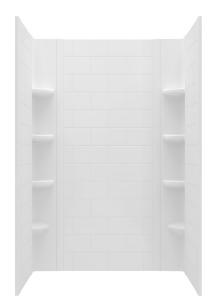

## Ovation Curve<sup>™</sup> 48" x 72" 3-piece Shower Wall Set

## 2961SWT48.011

- 3-piece wall set
- Large subway pattern design
- Tile-like texture without the mess of grout
- Easy-to-clean, high-impact polystyrene material
- Built-in corner shelves for extra storage
- · Convenient shaving ledge in each corner
- Includes connection extrusions for a no-gap install
- Must be installed with glue over OSB board, sold separately
- 10 Year Warranty