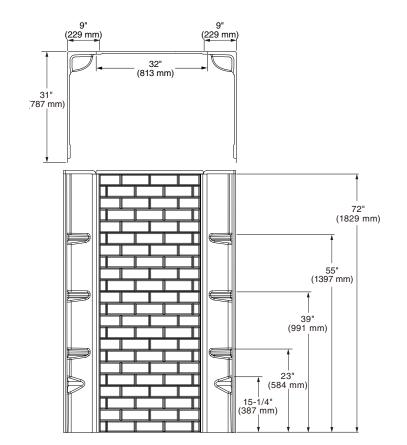

## **Nominal Dimensions:**

48" wide x 30" deep x 72" high (1219 x 762 x 1829 mm)

**To Be Specified - Required:** Color: .011 Arctic White

**To Be Specified - Optional:** Shower Base: B8016A-ST3.011 Shower Door: AM00845400