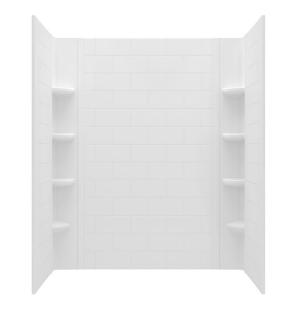

#### Ovation Curve™ 60" x 72" 3-piece Shower Wall Set

#### ☐ 2961SWT60.011

- 3-piece wall set
- Large subway pattern design
- Tile-like texture without the mess of grout
- Easy-to-clean, high-impact polystyrene material
- Built-in corner shelves for extra storage
- Convenient shaving ledge in each corner
- Engineered to fit in smaller packaging for easier transport and handling
- Includes connection extrusions for a no-gap install
- Must be installed with glue over OSB board, sold separately
- 10 Year Warranty