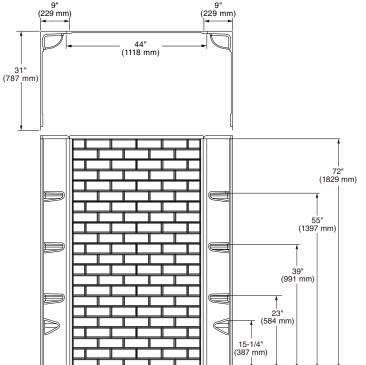

## **Nominal Dimensions:**

60" wide x 30" deep x 72" high (1524 x 762 x 1829mm)