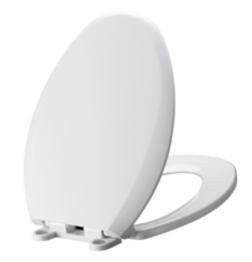

## CADET® TOILET SEAT WITH SLOW-CLOSE AND EVERCLEAN®

☐ 5257.115 Elongated toilet seat

☐ 5259.115 Round toilet seat

Cadet Seat features a transitional design to complement any décor. This seat features slow close hinges to prevent slamming of the seat, bottom mount installation that fits most conventional toilets and a patented EverClean surface that inhibits the growth of bacteria, mold and mildew. Create a new look with the new Cadet seat from American Standard.