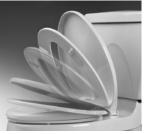

AN®

☐ 5257.115 Elongated toilet seat

☐ 5259.115 Round toilet seat

Cadet Seat features a transitional design to complement any décor. This seat features slow close hinges to prevent slamming of the seat, bottom mount installation that fits most conventional toilets and a patented EverClean surface that inhibits the growth of bacteria, mold and mildew. Create a new look with the new Cadet seat from American Standard.

- · Bottom mount seat for easy install
- Made from polypropylene plastic
- Slow-close hinge for user convenience
- Fits most toilets
- · Seat includes mounting hardware
- EverClean silver-based surface permanently inhibits the growth of stain and odor causing bacteria, mold and mildew on the surface.
   EverClean surface does not protect against disease causing bacteria.







SHOWN: CONVENIENT SLOW-CLOSE FEATURE

To Be Specified

☐ Color: ☐ White