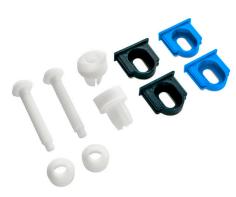

SHOWN: SLOW CLOSE FEATURE

AVAILABLE SPARE PARTS Mounting kit - 760408-100.0070A

1. Open the hinge cover

2. Pull the seat

3. Removed

SHOWN: EASY REMOVAL FEATURE

To Be Specified

☐ Color: