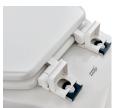

SHOWN: SLOW CLOSE FEATURE

AVAILABLE SPARE PARTS Mounting kit - 760408-100.0070A

1. Open the hinge cover

2. Pull the seat

3. Removed

SHOWN: EASY REMOVAL FEATURE

To Be Specified

☐ Color: