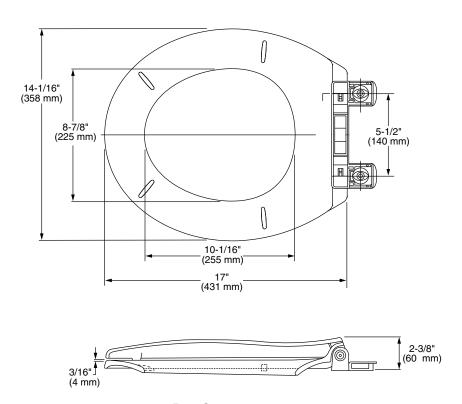

## Champion® Slow-Close & Easy Lift-Off Toilet Seat

5267A.60C Elongated Toilet Seat

5267B.60C Round Front Toilet Seat