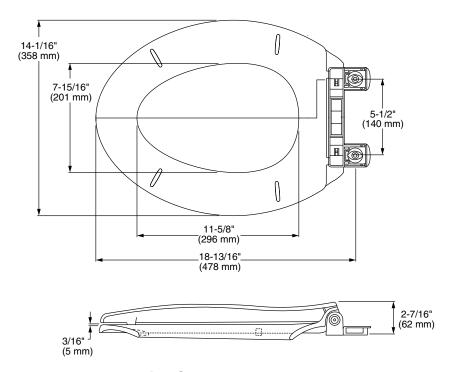

## Champion® Slow-Close & Easy Lift-Off Toilet Seat

5267A.60C Elongated Toilet Seat

5267B.60C Round Front Toilet Seat