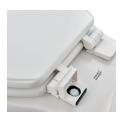

SHOWN: SLOW CLOSE FEATURE

AVAILABLE SPARE PARTS Mounting kit - 760408-100.0070A

1. Open the hinge cover

2. Pull the seat

3. Removed

SHOWN: EASY REMOVAL FEATURE

To Be Specified

☐ Color: