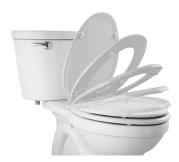

## Champion® Slow-Close & Easy Lift-Off Toilet Seat

- ☐ **5267A.60C** Elongated toilet seat
- ☐ 5267B.60C Round Front toilet seat
  - EXTRA-STURDY LID Supports 300 lbs. without flexing
  - NO-SLAM QUIET Slow-close motion for seat and lid
  - NO-SHIFT COMFORT Ever-Tite® locking system keeps seat in place
  - EASY REMOVAL Quick-connect hinges to easily remove seat for thorough cleaning
  - ADJUSTABLE SEAT POSITON Allows for a perfect fit on the bowl
  - **STABILITY** Four molded in-seat bumpers minimize flex on the hinges
  - RESISTS FADING UV protection guards against discoloration
  - LONG-LIFE HINGES Slow-close motion engineered to exceed 25,000 uses
  - DURABLE MATERIAL Made of easy-clean polypropylene

## Champion® Slow-Close & Easy Lift-Off Toilet Seat

5267A.60C Elongated Toilet Seat

5267B.60C Round Front Toilet Seat