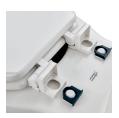

SHOWN: SLOW CLOSE FEATURE

AVAILABLE SPARE PARTS Mounting kit - 760408-100.0070A

1. Open the hinge cover

2. Pull the seat

3. Removed

SHOWN: EASY REMOVAL FEATURE

To Be Specified

☐ Color: