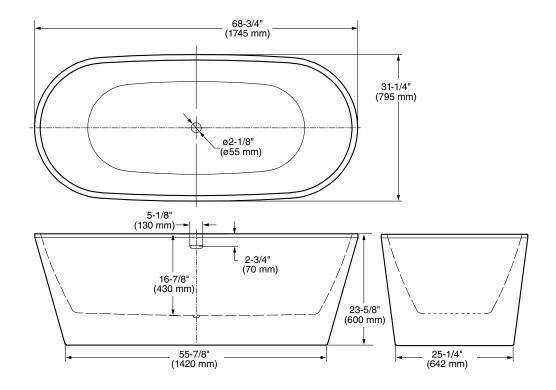

#### **Nominal Dimensions:**

68-3/4" x 31-1/4" x 23-5/8" (1746 x 794 x 600mm)

#### Drain adapter rough-in suggest

- ☐ OS&B ABS Island Tub Drain Rough-In #ITD35
- □ PVC Island Tub Drain Rough-In #ITD5135
- ☐ Cast Iron Island Tub Drain Rough-In #ID357

| GENERAL SPECIFICATIONS FOR<br>2765 FREE STANDING BATH |                                                                                                                                                                        |
|-------------------------------------------------------|------------------------------------------------------------------------------------------------------------------------------------------------------------------------|
| INSTALLED SIZE                                        | 68-3/4 x 31-1/4 x 23-5/8 in.<br>(1746 x 794 x 600mm)                                                                                                                   |
| BATHING WELL AT RIM<br>WATER DEPTH TO OVERFLOW        | 97 Lbs. (44 Kg.) 594 Lbs. (270 Kg.) 71 Gal. (269 L) 6-1/8 x 20-1/8 ln. (1172 x 511mm) 66 x 28-1/2 ln. (1677 x 724mm) 14-1/8 ln. (359mm) 40 Lbs./Sq.Ft. (195 Kgs./Sq.m) |