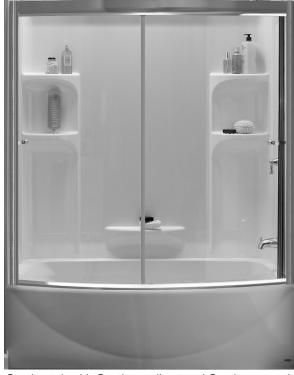

## 3060.BW1 OVATION BATH WALLS Wall Set Features:

- 3-piece wall set with tiling flange
- High-gloss polystyrene
- Mounts directly to studs
- One wide shelf at bath height, 4 spacious shelves at showering height

# **Nominal Dimensions:**

60" x 30" x 58" (1524 x 813 x 1473mm)

### To Be Specified - Optional:

- Bath Walls: 3060.BW1
- Ovation Bath/Shower Door:
- AM00496400.295 Satin Nickel

For color/finish availability and other faucet choices, please see the Product Selector and Pricing Guide.

Ovation tub with Ovation wall set and Ovation curved bath door shown.

| GENERAL SPECIFICATIONS FOR 2647 TUB |                               |
|-------------------------------------|-------------------------------|
| INSTALLED SIZE                      | 60 x 30 x 18 ln.              |
|                                     | (1524 x 762 x 457mm)          |
| WEIGHT                              | 60 Lbs. (27 Kg)               |
| WEIGHT w/WATER                      |                               |
| GAL. TO OVERFLOW                    |                               |
| BATHING WELL AT SUMP 22             |                               |
| BATHING WELL AT RIM 27.7            |                               |
| WATER DEPTH TO OVERFLOW             |                               |
| FLOOR LOADING                       | 35 Lbs./Sq.Ft. (170 Kgs/Sq.m) |
| (PROJECTED AREA)                    |                               |
| PTS                                 | 27.5                          |
| CUBE (FT <sup>3</sup> )             | 28.4                          |