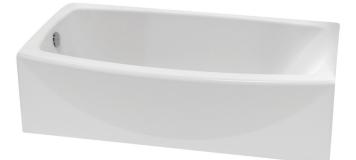

OVATION<sup>®</sup> BATHTUB with INTEGRAL APRON

- C 2647.112 OVATION TUB Right Hand Outlet
- 2647.212 OVATION TUB
  Left Hand Outlet

# **Bathtub Features:**

- Space-saving feature fits in standard bathtub alcove and wider interior provides a more spacious bathing area
- · Acrylic with fiberglass reinforcement
- Integral curved apron design
- Recommended for use with Ovation bath walls (specify walls separately)
- Designed to be used with Ovation bath/shower door or curved shower rod
- Integral three-sided, tiling/water retention flange
- Generous back rest
- End drain outlet
- 17" floor to deck tub depth
- High gloss surface finish
- Limited Lifetime warranty

## Nominal Dimensions:

60" x 30" x 17" (1524 x 762 x 432mm)