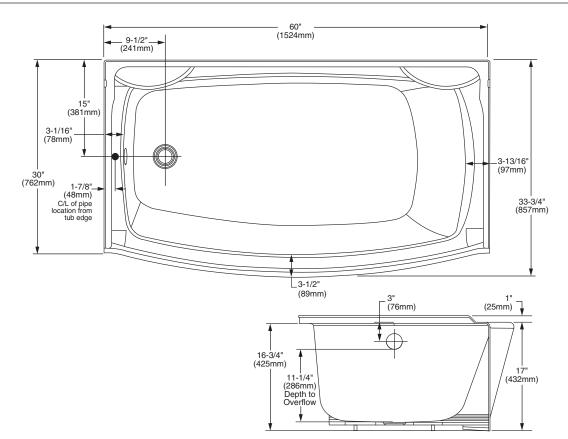

Ovation tub with Ovation wall set and Ovation curved bath door shown.

| GENERAL SPECIFICATIONS FOR 2647 TUB |                               |
|-------------------------------------|-------------------------------|
| INSTALLED SIZE                      | 60 x 30 x 18 ln.              |
|                                     | (1524 x 762 x 457mm)          |
| WEIGHT                              | 60 Lbs. (27 Kg)               |
| WEIGHT w/WATER                      |                               |
| GAL. TO OVERFLOW                    |                               |
| BATHING WELL AT SUMP 22             |                               |
| BATHING WELL AT RIM 27.7            |                               |
| WATER DEPTH TO OVERFLOW             |                               |
| FLOOR LOADING                       | 35 Lbs./Sq.Ft. (170 Kgs/Sq.m) |
| (PROJECTED AREA)                    |                               |
| PTS                                 | 27.5                          |
| CUBE (FT <sup>3</sup> )             | 28.4                          |

#### NOTES:

BATH TO BE INSTALLED ABOVE FLOOR LINE AS A RECESS INSTALLATION.

REFER TO INSTALLATION INSTRUCTIONS SUPPLIED WITH BATHTUB FOR ADDITIONAL INFORMATION.

LEFT HAND OUTLET SHOWN (2647.212), RIGHT HAND REVERSE DIMENSIONS (2647.112)