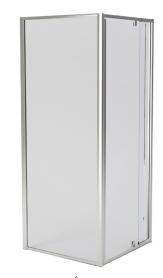

### AXIS™ 72" x 32-3/4" SQUARE FRAMED SHOWER DOOR

### ☐ AM3232S1.400 SQUARE FRAMED SHOWER DOOR

## **Product Features:**

- Designed to fit Axis 32-3/4" Square Shower Base 3232S-ST3 and 3636CW Wall Surround
- Space-saving corner design
- Clear, tempered safety glass
- Glass thickness 1/4"; return panel 3/16"
- Left or right side opening installation
- Aluminum components and stainless steel screws prevent rusting or corrosion
- Pivot door with full length handle for clean look
- Door opening 18-3/4"
- Installs with conventional tools
- Plumb adjustability of 3/4" on return panel side by overlapping wall post with fixed panel post; door panel features 4" adjustability
- · Concealed screw heads for better cleanliness
- Can be used with tile walls