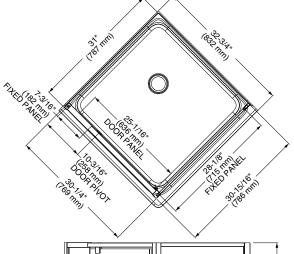

# **Centerline Dimensions:**

30-1/4" x 30-15/16" (768 x 786mm)

## **Inline Panel Dimensions:**

7-3/16" x 70-1/2" (182 x 1794mm)

## **Door Panel Dimensions:**

25-1/16" x 69" (636 x 1755mm)