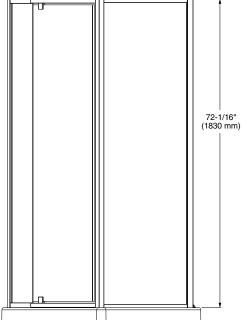

steel screws prevent rusting or corrosion
- Pivot door with full length handle for clean look
- Door opening 18-3/4"
- Installs with conventional tools
- Plumb adjustability of 3/4" on return panel side by overlapping wall post with fixed panel post; door panel features 4" adjustability
- · Concealed screw heads for better cleanliness
- Can be used with tile walls

# **Centerline Dimensions:**

30-1/4" x 30-15/16" (768 x 786mm)

## **Inline Panel Dimensions:**

7-3/16" x 70-1/2" (182 x 1794mm)

## **Door Panel Dimensions:**

25-1/16" x 69" (636 x 1755mm)

#### For use with:

- 3232S-ST3 32-3/4" x 32-3/4" Axis Square Corner Shower Base
- 3636CW Axis Shower Wall Surround

# Compliance Certifications Meets or Exceeds the Following Specifications:

- ANSI Z97.1-2004
- CPSC 16CFR 1201 II