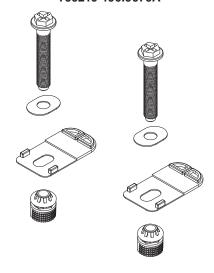

#### **Available Replacement Parts:**

- 760219-100.0070A Bottom Mounting Kit
- 760227-100.0070A Top Mounting Kit

SHOWN: CONVENIENT SLOW-CLOSE FEATURE

### 760219-100.0070A

### 760227-100.0070A

5259B.65MT - Round Front Toilet Seat

5257A.65MT - Elongated Toilet Seat