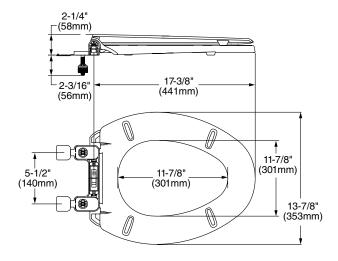

#### Cardiff™ Slow-Close Toilet Seat

- ☐ **5257A.65MT** Elongated Toilet Seat
- ☐ 5259B.65MT Round Front Toilet Seat
  - Slow-close seat and lid for user convenience
  - Includes EverClean® surface which inhibits the growth of stain and odor causing bacteria, mold, and mildew on the surface. EverClean® surface does not protect against disease causing bacteria.
  - Seat includes bottom mounting hardware with Quick Connect Nut
  - Seat made from solid polypropylene plastic
  - Elongated seat weighs 3.31 lbs. (1.5 kg)
  - Round Front seat weighs 2.82 lbs. (1.28 kg)
  - Seats fits most elongated and round front toilets

### 760227-100.0070A

5259B.65MT - Round Front Toilet Seat

5257A.65MT - Elongated Toilet Seat