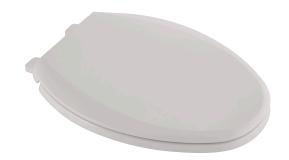

#### Cardiff™ Slow-Close Toilet Seat

- ☐ **5257A.65MT** Elongated Toilet Seat
- ☐ 5259B.65MT Round Front Toilet Seat
  - Slow-close seat and lid for user convenience
  - Includes EverClean® surface which inhibits the growth of stain and odor causing bacteria, mold, and mildew on the surface. EverClean® surface does not protect against disease causing bacteria.
  - Seat includes bottom mounting hardware with Quick Connect Nut
  - Seat made from solid polypropylene plastic
  - Elongated seat weighs 3.31 lbs. (1.5 kg)
  - Round Front seat weighs 2.82 lbs. (1.28 kg)
  - Seats fits most elongated and round front toilets