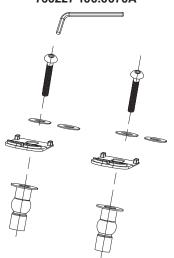

#### **Available Replacement Parts:**

- 760219-100.0070A Bottom Mounting Kit
- 760227-100.0070A Top Mounting Kit

SHOWN: CONVENIENT SLOW-CLOSE FEATURE

### 760227-100.0070A

5259B.65MT - Round Front Toilet Seat

5257A.65MT - Elongated Toilet Seat