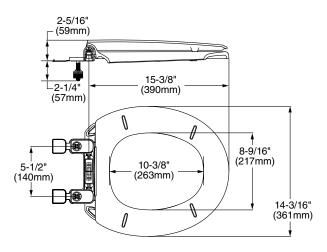

#### Cardiff™ Slow-Close Toilet Seat

- ☐ **5257A.65MT** Elongated Toilet Seat
- ☐ 5259B.65MT Round Front Toilet Seat
  - Slow-close seat and lid for user convenience
  - Includes EverClean® surface which inhibits the growth of stain and odor causing bacteria, mold, and mildew on the surface. EverClean® surface does not protect against disease causing bacteria.
  - Seat includes bottom mounting hardware with Quick Connect Nut
  - Seat made from solid polypropylene plastic
  - Elongated seat weighs 3.31 lbs. (1.5 kg)
  - Round Front seat weighs 2.82 lbs. (1.28 kg)
  - Seats fits most elongated and round front toilets

### 760227-100.0070A

5259B.65MT - Round Front Toilet Seat

5257A.65MT - Elongated Toilet Seat