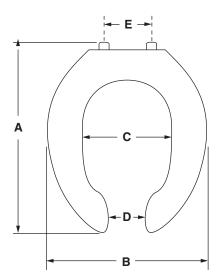

| Model # | 5901             |
|---------|------------------|
| Α       | 18-9/16" (471mm) |
| В       | 14-3/8" (365mm)  |
| С       | 7-7/8" (200mm)   |
| D       | 3-1/2" (89mm)    |
| E       | 5-1/2" (140mm)   |