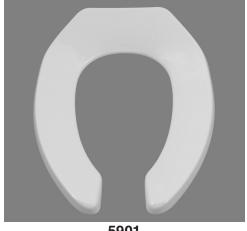

## **COMMERCIAL TOILET SEATS**

**5901.100** Elongated Heavy Duty bowl open front seat

less cover

□ 5901.100SS Same as 5901.100 with self-sustaining hinge

and EverClean® Surface

□ 5901.110T Same as 5901.100 and EverClean® Surface

• Open front toilet seat less cover

- Injection molded solid polypropylene
- Fits elongated bowl

**Ring Thickness** 

**Ring Thickness** 

with Bumper

- Features large molded-in bumpers
- External check hinge with 304 Series stainless steel hinge posts stops seat 11° beyond vertical
- EverClean® silver-based surface permanently inhibits the growth of stain and odor causing bacteria, mold and mildew on the surface. EverClean® surface does not protect against disease causing bacteria.

7/8" (22mm)

1" (25mm)

5901