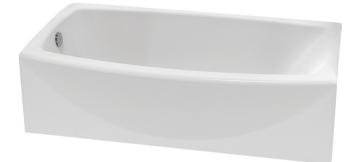

# SAVER<sup>™</sup> BATHTUB with INTEGRAL APRON

- C 2647.102 SAVER TUB Right Hand Outlet
- 2647.202 SAVER TUB
  Left Hand Outlet
- □ 2649.BW SAVER BATH WALLS

### **Bathtub Features:**

- Space-saving feature fits in standard bathtub alcove and apron widens to provide more bathing area
- Acrylic with fiberglass reinforcement
- Integral curved apron design
- Recommended for use with Saver bath walls (specify walls separately)
- Designed to be used with Saver shower door or curved shower rod
- Integral three-sided, tiling/water retention flange
- Generous back rest
- End drain outlet
- 17" floor to deck tub depth
- High gloss surface finish
- Limited Lifetime warranty

### **Nominal Dimensions:**

60" x 30" x 17" (1524 x 762 x 432mm)