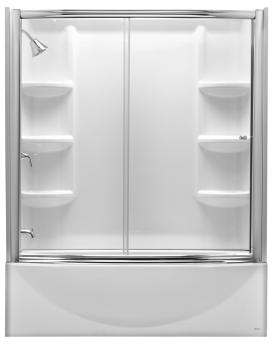

### Wall Set Features:

- 2649.BW 3-piece Saver wall set
- High-gloss polystyrene
- Mounts directly to studs

### **Nominal Dimensions:**

60" x 30" x 58" (1524 x 813 x 1473mm)

# To Be Specified - Optional:

- Bath Walls: 2649.BW
- □ Saver Bath Door: AM00494400.213

For color/finish availability and other faucet choices, please see the Product Selector and Pricing Guide.

Saver tub with Saver wall set and Saver curved shower door shown.