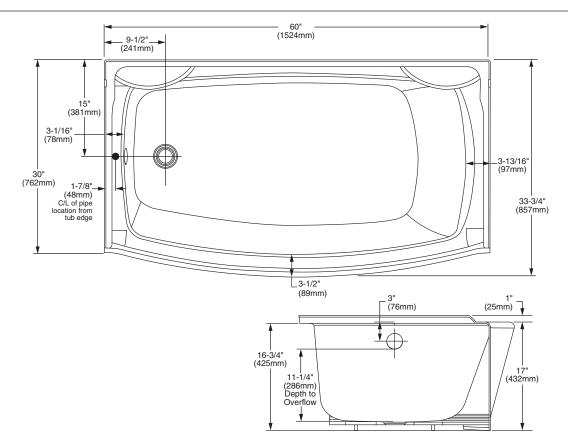

| GENERAL SPECIFICATIONS FOR 2647 TUB |                                 |
|-------------------------------------|---------------------------------|
| INSTALLED SIZE                      | 60 x 30 x 18 ln.                |
|                                     | (1524 x 762 x 457mm)            |
| WEIGHT                              | 60 Lbs. (27 Kg)                 |
| WEIGHT w/WATER                      | 435 Lbs.(197 Kg)                |
| GAL. TO OVERFLOW                    | 45 Gal. (170 L)                 |
| BATHING WELL AT SUMP 2              | 2.25 x 44.25 ln.(565 x 1124mm)  |
| BATHING WELL AT RIM 27.             | ,                               |
| WATER DEPTH TO OVERFLOW             |                                 |
| FLOOR LOADING                       | _ 35 Lbs./Sq.Ft. (170 Kgs/Sq.m) |
| (PROJECTED AREA)                    |                                 |
| PTS                                 | 27.5                            |
| CUBE (FT <sup>3</sup> )             | 28.4                            |

#### NOTES:

BATH TO BE INSTALLED ABOVE FLOOR LINE AS A RECESS INSTALLATION.

REFER TO INSTALLATION INSTRUCTIONS SUPPLIED WITH BATHTUB FOR ADDITIONAL INFORMATION.

LEFT HAND OUTLET SHOWN (2647.202), RIGHT HAND REVERSE DIMENSIONS (2647.202)

FITTINGS NOT INCLUDED AND MUST BE ORDERED SEPARATELY.

PROVIDE SUITABLE REINFORCEMENT FOR ALL SUPPORTS.

**IMPORTANT:** Dimensions of fixtures are nominal and may vary within the range of tolerances established by ANSI Standard Z124.1. These measurements are subject to change or cancellation. No responsibility is assumed for use of superseded or voided leaflet.