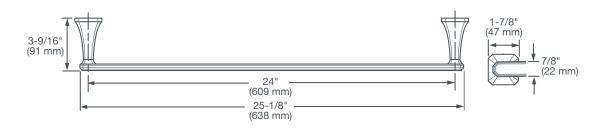

| DESCRIPTION   | PRODUCT NUMBER |
|---------------|----------------|
| 24" Towel Bar | D35170240.XXX  |

| <b>AVAILABLE FINISHES</b> |     |
|---------------------------|-----|
| Polished Chrome           | 100 |
| Brushed Nickel            | 144 |
| Platinum Nickel           | 150 |
| Satin Brass               | 427 |
|                           |     |

**FINISH CODE** 

Polished Chrome

Brushed Nickel

Platinum Nickel

Satin Brass

**IMPORTANT:** These measurements are subject to change or cancellation. No responsibility is assumed for use of superseded or voided pages.