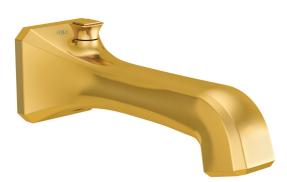

## **DXV BELSHIRE**<sup>™</sup> WALL DIVERTER **TUB SPOUT**

- Elegant and sophisticated design inspired by the columns, interiors and decorative motifs of the Art-Deco movement
- Pull-up diverter tub spout
- Cast brass
- •Includes 1/2" NPT adapter for 1/2" installation