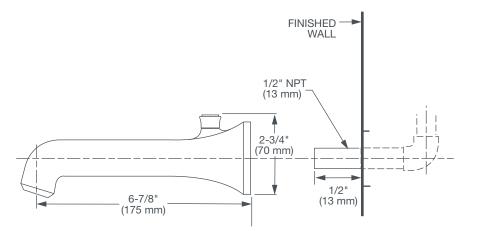

## CODES AND STANDARDS

Meets or Exceeds ASME A112.18.1/CSA B125.1

| <b>DESCRIPTION</b> | <b>PRODUCT NUMBER</b> |
|--------------------|-----------------------|
| Wall Tub Spout     | D35170761.XXX         |
| AVAILABLE FINISHES | FINISH CODE           |

| Polished Chrome |
|-----------------|
| Brushed Nickel  |
| Platinum Nickel |
| Satin Brass     |
|                 |

**FINISH CODE** 100 144 150 427

Brushed Nickel

Platinum

Nickel

Satin Brass

**IMPORTANT:** These measurements are subject to change or cancellation. No responsibility is assumed for use of superseded or voided pages.