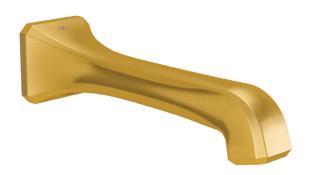

## DXV BELSHIRE™ WALL TUB SPOUT

- Elegant and sophisticated design inspired by the columns, interiors and decorative motifs of the Art-Deco movement
- Cast brass
- Includes universal adapter allows slip-on, sweat and IPS connection for 1/2" installation

Nickel

**Brass** 

Nickel

Chrome

**IMPORTANT:** These measurements are subject to change or cancellation. No responsibility is assumed for use of superseded or voided pages.