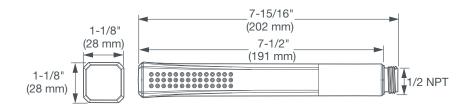

# SINGLE FUNCTION HAND SHOWER

**IMPORTANT:** These measurements are subject to change or cancellation. No responsibility is assumed for use of superseded or voided pages.