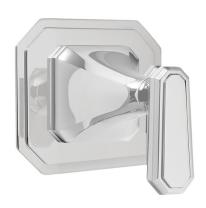

## **BELSHIRE**<sup>™</sup> 3/2 OR 4/3 DIVERTER VALVE TRIM

- Alternates water flow between 2 or 3 discrete outlets
- 3/2 Port diverter allows for 1 inlet and 2 outlets
- 4/3 Port diverter allows for 1 inlet and 3 outlets
- 3/2 Port diverter rough valve directs water flow between 2 outlets
- 4/3 Port diverter rough valve directs water flow between 3 outlets
- 1/2" NPT inlets and outlets

## **CODES AND STANDARDS**

Meets or Exceeds ASME A112.18.1/CSA B125.1

| <b>DESCRIPTION</b> 3/2 or 4/3 Diverter Valve Trim  |           |          |       | PRODUCT NUMBER |
|----------------------------------------------------|-----------|----------|-------|----------------|
| with Lever Handle (ADA)                            |           |          |       | D35170430.XXX  |
| 3/2 or 4/3 Diverter Valve Trim with Cross Handle   |           |          |       | D35170434.XXX  |
| 3/2 or 4/3 Diverter Valve Trim with Cushion Handle |           |          |       | D35170437.XXX  |
| REQUIRE                                            | ED COMPOI | NENTS    |       |                |
| 3/2 Port Diverter Rough Valve                      |           |          |       | D35000420.191  |
| 4/3 Port Diverter Rough Valve                      |           |          |       | D35000430.191  |
| AVAILABLE FINISHES                                 |           |          |       | FINISH CODE    |
| Polished Chrome Brushed Nickel                     |           |          |       | 100<br>144     |
| Platinum Nickel                                    |           |          |       | 150            |
| Satin Brass                                        |           |          |       | 427            |
|                                                    |           |          |       |                |
|                                                    |           |          |       |                |
| Polished                                           | Brushed   | Platinum | Satin |                |