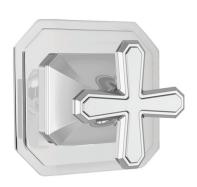

## **BELSHIRE**<sup>™</sup> 3/2 OR 4/3 DIVERTER VALVE TRIM

- Alternates water flow between 2 or 3 discrete outlets
- 3/2 Port diverter allows for 1 inlet and 2 outlets
- 4/3 Port diverter allows for 1 inlet and 3 outlets
- 3/2 Port diverter rough valve directs water flow between 2 outlets
- 4/3 Port diverter rough valve directs water flow between 3 outlets
- 1/2" NPT inlets and outlets

## **CODES AND STANDARDS**

Meets or Exceeds ASME A112.18.1/CSA B125.1

| <b>DESCRIPTION</b> 3/2 or 4/3 Diverter Valve Trim  |           |          |       | PRODUCT NUMBER |
|----------------------------------------------------|-----------|----------|-------|----------------|
| with Lever Handle (ADA)                            |           |          |       | D35170430.XXX  |
| 3/2 or 4/3 Diverter Valve Trim with Cross Handle   |           |          |       | D35170434.XXX  |
| 3/2 or 4/3 Diverter Valve Trim with Cushion Handle |           |          |       | D35170437.XXX  |
| REQUIRE                                            | ED COMPOI | NENTS    |       |                |
| 3/2 Port Diverter Rough Valve                      |           |          |       | D35000420.191  |
| 4/3 Port Diverter Rough Valve                      |           |          |       | D35000430.191  |
| AVAILABLE FINISHES                                 |           |          |       | FINISH CODE    |
| Polished Chrome Brushed Nickel                     |           |          |       | 100<br>144     |
| Platinum Nickel                                    |           |          |       | 150            |
| Satin Brass                                        |           |          |       | 427            |
|                                                    |           |          |       |                |
|                                                    |           |          |       |                |
| Polished                                           | Brushed   | Platinum | Satin |                |