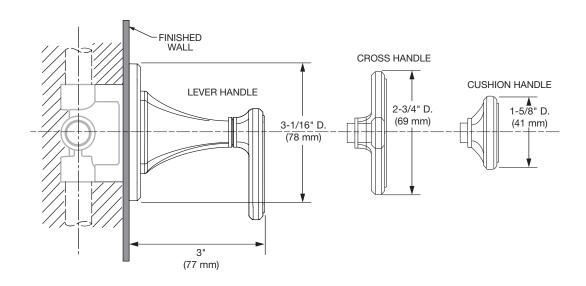

## **BELSHIRE**<sup>™</sup> 3/2 OR 4/3 DIVERTER VALVE TRIM

**IMPORTANT:** These measurements are subject to change or cancellation. No responsibility is assumed for use of superseded or voided pages.