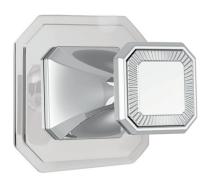

## **BELSHIRE**<sup>™</sup> 3/2 OR 4/3 DIVERTER VALVE TRIM

- Alternates water flow between 2 or 3 discrete outlets
- 3/2 Port diverter allows for 1 inlet and 2 outlets
- 4/3 Port diverter allows for 1 inlet and 3 outlets
- 3/2 Port diverter rough valve directs water flow between 2 outlets
- 4/3 Port diverter rough valve directs water flow between 3 outlets
- 1/2" NPT inlets and outlets

## **CODES AND STANDARDS**

Meets or Exceeds ASME A112.18.1/CSA B125.1

| <b>DESCRIPTION</b> 3/2 or 4/3 Diverter Valve Trim  |           |          |       | PRODUCT NUMBER |
|----------------------------------------------------|-----------|----------|-------|----------------|
| with Lever Handle (ADA)                            |           |          |       | D35170430.XXX  |
| 3/2 or 4/3 Diverter Valve Trim with Cross Handle   |           |          |       | D35170434.XXX  |
| 3/2 or 4/3 Diverter Valve Trim with Cushion Handle |           |          |       | D35170437.XXX  |
| REQUIRE                                            | ED COMPOI | NENTS    |       |                |
| 3/2 Port Diverter Rough Valve                      |           |          |       | D35000420.191  |
| 4/3 Port Diverter Rough Valve                      |           |          |       | D35000430.191  |
| AVAILABLE FINISHES                                 |           |          |       | FINISH CODE    |
| Polished Chrome Brushed Nickel                     |           |          |       | 100<br>144     |
| Platinum Nickel                                    |           |          |       | 150            |
| Satin Brass                                        |           |          |       | 427            |
|                                                    |           |          |       |                |
|                                                    |           |          |       |                |
| Polished                                           | Brushed   | Platinum | Satin |                |