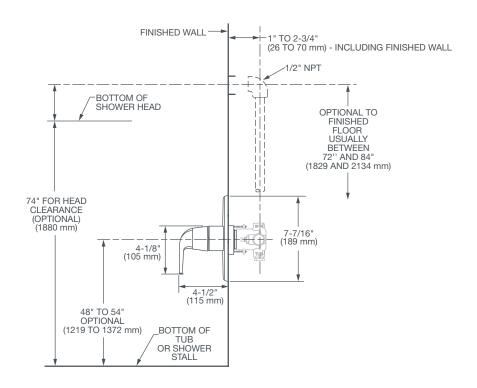

Polished Chrome

ned Brushed me Nickel

Platinum Nickel

Matte Black

ROUGH-IN DIAGRAM SHOWN ON NEXT PAGE

### PRESSURE BALANCE SHOWER VALVE TRIM

**IMPORTANT:** These measurements are subject to change or cancellation. No responsibility is assumed for use of superseded or voided pages.