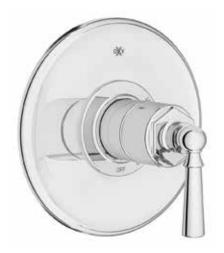

## **CODES AND STANDARDS**

Meets or Exceeds ASME A112.18.1/CSA B125.1 and ASSE 1016/ASME A112.1016/CSA B125.16

| <b>DESCRIPTION</b> Pressure Balance Shower Trim |                   |                    |                | PRODUCT NUMBER |
|-------------------------------------------------|-------------------|--------------------|----------------|----------------|
| Lever Handle 🗟                                  |                   |                    |                | D35155500.XXX  |
| Pressure Balance Shower Trim                    |                   |                    |                |                |
| Cross Handle                                    |                   |                    |                | D35155540.XXX  |
| Shower Rough Valve                              |                   |                    |                | D35101SS10.191 |
| (required component)                            |                   |                    |                |                |
|                                                 |                   |                    |                |                |
| AVAILABLE FINISHES                              |                   |                    |                | FINISH CODE    |
| Polished Chrome                                 |                   |                    |                | 100            |
| Brushed Nickel                                  |                   |                    |                | 144            |
| Platinum Nickel                                 |                   |                    |                | 150            |
| Satin Nickel                                    |                   |                    |                | 427            |
|                                                 |                   |                    |                |                |
| Polished<br>Chrome                              | Brushed<br>Nickel | Platinum<br>Nickel | Satin<br>Brass |                |