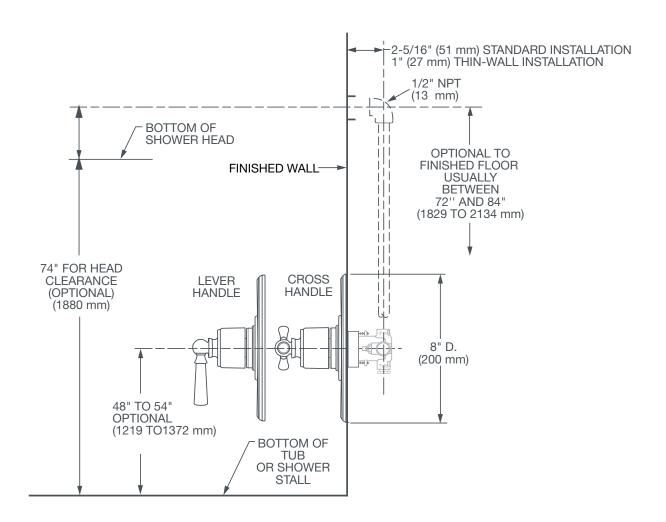

ROUGH-IN DIAGRAM SHOWN ON NEXT PAGE

## PRESSURE BALANCE SHOWER VALVE TRIM

**IMPORTANT:** These measurements are subject to change or cancellation. No responsibility is assumed for use of superseded or voided pages.