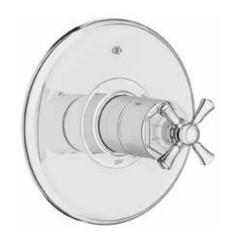

## **CODES AND STANDARDS**

Meets or Exceeds ASME A112.18.1/CSA B125.1 and ASSE 1016/ASME A112.1016/CSA B125.16

| <b>DESCRIPTION</b> Pressure Balance Shower Trim |                   |                    |                | PRODUCT NUMBER |
|-------------------------------------------------|-------------------|--------------------|----------------|----------------|
| Lever Handle 🗟                                  |                   |                    |                | D35155500.XXX  |
| Pressure Balance Shower Trim                    |                   |                    |                |                |
| Cross Handle                                    |                   |                    |                | D35155540.XXX  |
| Shower Rough Valve                              |                   |                    |                | D35101SS10.191 |
| (required component)                            |                   |                    |                |                |
|                                                 |                   |                    |                |                |
| AVAILABLE FINISHES                              |                   |                    |                | FINISH CODE    |
| Polished Chrome                                 |                   |                    |                | 100            |
| Brushed Nickel                                  |                   |                    |                | 144            |
| Platinum Nickel                                 |                   |                    |                | 150            |
| Satin Nickel                                    |                   |                    |                | 427            |
|                                                 |                   |                    |                |                |
| Polished<br>Chrome                              | Brushed<br>Nickel | Platinum<br>Nickel | Satin<br>Brass |                |