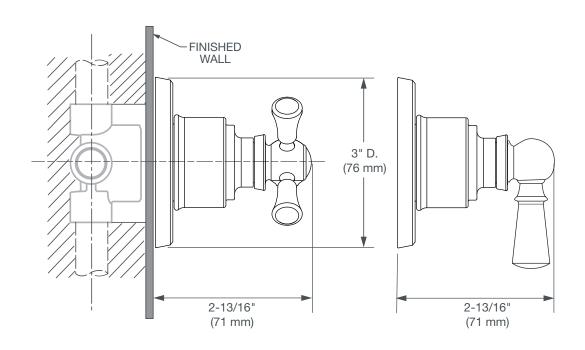

ROUGH-IN DIAGRAM SHOWN ON NEXT PAGE

**PRODUCT NUMBER** 

## OAK HILL® 3/2 OR 4/3 DIVERTER VALVE TRIM

**IMPORTANT:** These measurements are subject to change or cancellation. No responsibility is assumed for use of superseded or voided pages.