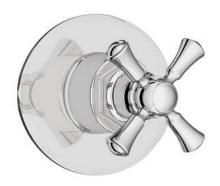

## **CODES AND STANDARDS**

**DESCRIPTION** 

Meets or Exceeds ASME A112.18.1/CSA B125.1

| 3/2 or 4/3 Diverter Valve Trim with Lever Handle (ADA)                        |                   |                    |                | D35155430.XXX                           |
|-------------------------------------------------------------------------------|-------------------|--------------------|----------------|-----------------------------------------|
| 3/2 or 4/3 Diverter Valve Trim with Cross Handle                              |                   |                    |                | D35155434.XXX                           |
| REQUIRED COMPONENTS 3/2 Port Diverter Rough Valve                             |                   |                    |                | D35000420.191                           |
| 4/3 Port Diverter Rough Valve                                                 |                   |                    |                | D35000430.191                           |
| AVAILABLE FINISHES Polished Chrome Brushed Nickel Platinum Nickel Satin Brass |                   |                    |                | FINISH CODE<br>100<br>144<br>150<br>427 |
|                                                                               |                   |                    |                |                                         |
| Polished<br>Chrome                                                            | Brushed<br>Nickel | Platinum<br>Nickel | Satin<br>Brass |                                         |