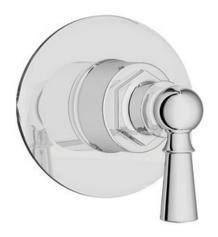

## **CODES AND STANDARDS**

**DESCRIPTION** 

Meets or Exceeds ASME A112.18.1/CSA B125.1

| 3/2 or 4/3 Diverter Valve Trim with Lever Handle (ADA)                        |                   |                    |                | D35155430.XXX                           |
|-------------------------------------------------------------------------------|-------------------|--------------------|----------------|-----------------------------------------|
| 3/2 or 4/3 Diverter Valve Trim with Cross Handle                              |                   |                    |                | D35155434.XXX                           |
| REQUIRED COMPONENTS 3/2 Port Diverter Rough Valve                             |                   |                    |                | D35000420.191                           |
| 4/3 Port Diverter Rough Valve                                                 |                   |                    |                | D35000430.191                           |
| AVAILABLE FINISHES Polished Chrome Brushed Nickel Platinum Nickel Satin Brass |                   |                    |                | FINISH CODE<br>100<br>144<br>150<br>427 |
|                                                                               |                   |                    |                |                                         |
| Polished<br>Chrome                                                            | Brushed<br>Nickel | Platinum<br>Nickel | Satin<br>Brass |                                         |