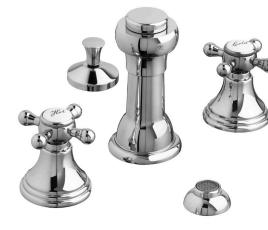

## ASHBEE<sup>™</sup> THREE-HOLE BIDET FAUCET

- Ceramic disc valve cartridges
- Cast brass construction
- Integral vacuum breaker with transfer valve
- Diverter controls water flow between douche spray and flushing rim
- Douche spray has built-in height adjustment
- Flexible hose connections for 8"-12" installations
- Includes 1-1/4" drain assembly
- Available in cross and lever handles