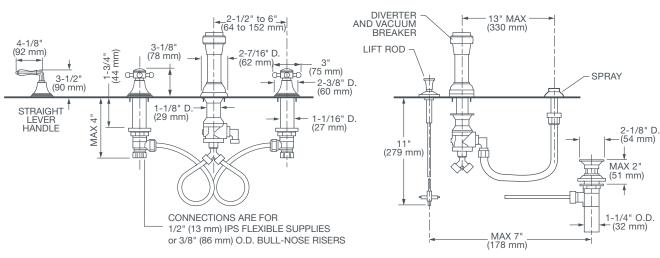

## ASHBEE<sup>™</sup> THREE-HOLE BIDET FAUCET

- Ceramic disc valve cartridges
- Cast brass construction
- Integral vacuum breaker with transfer valve
- Diverter controls water flow between douche spray and flushing rim
- Douche spray has built-in height adjustment
- Flexible hose connections for 8"-12" installations
- Includes 1-1/4" drain assembly
- Available in cross and lever handles

## **PRODUCT NUMBER**

D35101334.100 D35101330.100

**IMPORTANT:** These measurements are subject to change or cancellation. No responsibility is assumed for use of superseded or voided pages.

Meets the Americans with Disabilities Act Guidelines and ANSI A117.1 Requirements