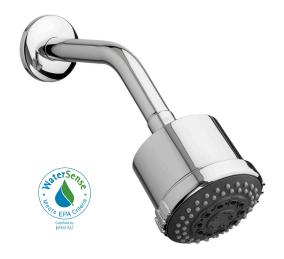

## **ASHBEE**® MULTIFUNCTION SHOWERHEAD

- Simple, clean design
- 3 spray functions: full, aerated and massage
- Includes brass tubular arm and flange
- 1/2" NPT
- Easy Clean
- Maximum flow rate: 2.0 gpm (7.6 L/min)
- Low flow rate: 1.8 gpm (6.8 L/min)

## **CODES AND STANDARDS**

Meets or Exceeds ASME A112.18.1/CSA B125.1

EPA WaterSense® Certified

CEC and CALGreen® Compliant

| AVAILABLE FINISHES | FINISH CODE | DESCRIPTION              | PRODUCT NUMBER |
|--------------------|-------------|--------------------------|----------------|
| Polished Chrome    | 100         | Multifunction Showerhead |                |
| Brushed Nickel     | 144         | 2.0 gpm (7.6 L/min)      | D35101775.XXX  |
| Platinum Nickel    | 150         | 1.8 gpm (6.8 L/min)      | D3510177C.XXX  |