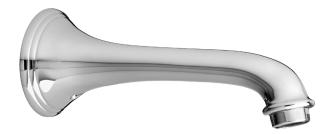

## ASHBEE<sup>™</sup> WALL TUB SPOUT

- Cast brass
- Includes 1/2" NPA adapter for 1/2" or 3/4" installations

## CODES AND STANDARDS

Meets or Exceeds ASME A112.18.1/CSA B125.1

| AVAILABLE FINISHES | <b>FINISH CODE</b> | DESCRIPTION    | PRODUCT NUMBER |
|--------------------|--------------------|----------------|----------------|
| Polished Chrome    | 100                | Wall Tub Spout | D35101760.XXX  |
| Brushed Nickel     | 144                |                |                |
| Platinum Nickel    | 150                |                |                |
|                    |                    |                |                |