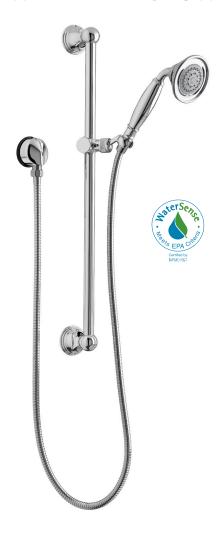

## **ASHBEE**<sup>®</sup> PERSONAL SHOWER SET WITH HAND SHOWER

- 5 ft. (1.5 m) decorative metal hose
- Traditional style, 5-function hand shower
- Hand shower includes flow restrictor
- Wall elbow
- 24" adjustable slide bar with bracket and metal hose
- Maximum hand shower flow rate: 2.0 gpm (7.6 L/min)
- Low hand shower flow rate: 1.8 gpm (6.8 L/min)

## **CODES AND STANDARDS**

Meets or Exceeds ASME A112.18.1/CSA B125.1

EPA WaterSense® Certified

CEC and CALGreen® Compliant

| DESCRIPTION           | PRODUCT NUMBER |
|-----------------------|----------------|
| Personal Shower Set   |                |
| with Hand Shower      |                |
| 2.0 gpm (7.6 L/min)   | D35101780.XXX  |
| 1.8 gpm (6.8 L/min) 💿 | D3510178C.XXX  |
|                       |                |
| AVAILABLE FINISHES    | FINISH CODE    |
| Polished Chrome       | 100            |
| Brushed Nickel        | 144            |
| Platinum Nickel       | 150            |