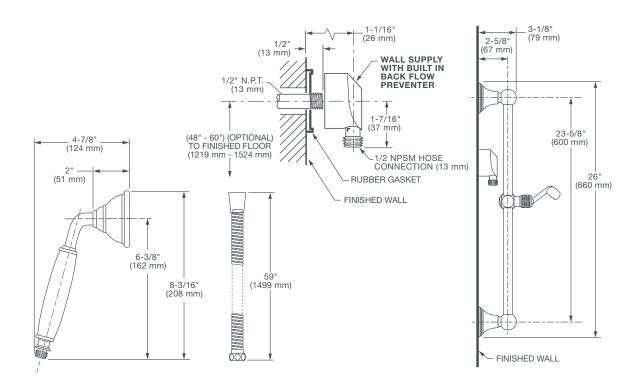

ROUGH-IN DIAGRAM SHOWN ON NEXT PAGE

## PERSONAL SHOWER SET WITH HAND SHOWER

**IMPORTANT:** These measurements are subject to change or cancellation. No responsibility is assumed for use of superseded or voided pages.