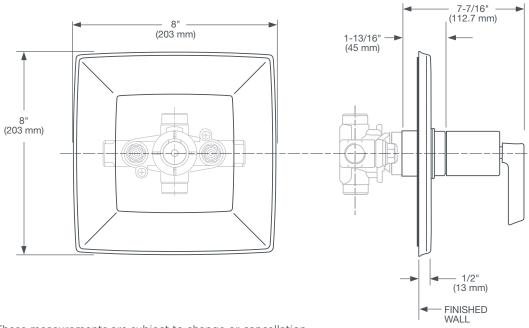

# DESCRIPTION 1/2" or 3/4" Thermostatic Valve Trim 1/2" Thermostatic Rough Valve (required component) 3/4" Thermostatic Rough Valve D35000530.191

**IMPORTANT:** These measurements are subject to change or cancellation. No responsibility is assumed for use of superseded or voided pages.