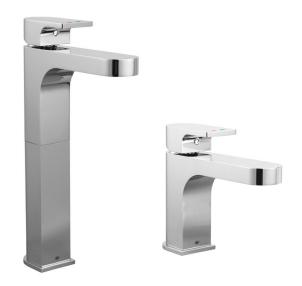

## **EQUILITY**<sup>™</sup> SINGLE LEVER AND VESSEL FAUCETS

- Minimalist cast brass spout
- Ceramic disc valve cartridge
- 3/8" compression braided, stainless steel flexible supply hose
- Lead Free—faucet contains ≤0.25% total lead content by weighted volume
- Low flow rate: 1.2 gpm (4.5 L/min)
- Red and Blue (hot/cold) indicator markings on handle

| DESCRIPTION         | PRODUCT NUMBER  |
|---------------------|-----------------|
| Single Lever Faucet | D35109100RB.XXX |
| Vessel Faucet       | D35109150RB.XXX |

ROUGH-IN DIAGRAM SHOWN ON NEXT PAGE