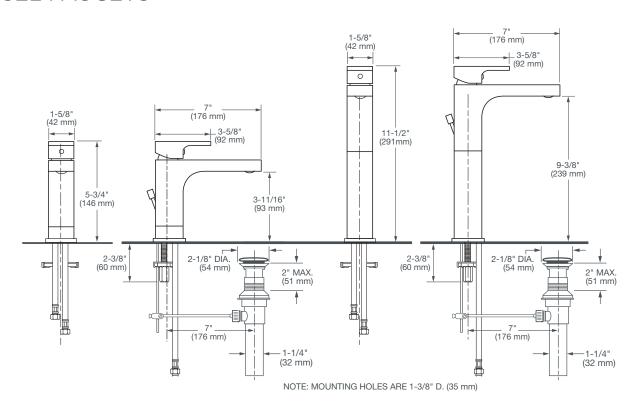

## **EQUILITY**<sup>™</sup> SINGLE LEVER AND VESSEL FAUCETS

**IMPORTANT:** These measurements are subject to change or cancellation. No responsibility is assumed for use of superseded or voided pages.