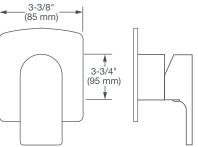

## DESCRIPTION

Wall Mount Faucet

**PRODUCT NUMBER** D35109400RB.XXX

**IMPORTANT:** These measurements are subject to change or cancellation. No responsibility is assumed for use of superseded or voided pages.