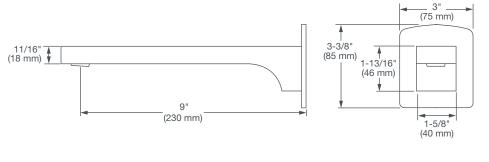

## DESCRIPTION

Wall Mount Faucet

**PRODUCT NUMBER** D35109400RB.XXX

**IMPORTANT:** These measurements are subject to change or cancellation. No responsibility is assumed for use of superseded or voided pages.