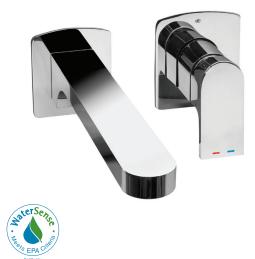

## EQUILITY<sup>™</sup> WALL MOUNT FAUCET

AVAILABLE FINISHES Polished Chrome Brushed Nickel Matte Black

## DESCRIPTION

Wall Mount Faucet

**PRODUCT NUMBER** D35109400RB.XXX

**IMPORTANT:** These measurements are subject to change or cancellation. No responsibility is assumed for use of superseded or voided pages.