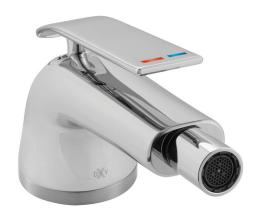

## DXV MODULUS<sup>™</sup> BIDET FAUCET

- Cast brass spout and side valves
- Ceramic disc valve cartridges
- Flexible hose connections for 6"-12" installations
- Red and Blue (hot/cold) indicator markings on handle

**AVAILABLE FINISHES**Polished Chrome

Brushed Nickel
Platinum Nickel

**FINISH CODE** 

100144150

**DESCRIPTION**Bidet Faucet

PRODUCT NUMBER D35120012RB.XXX

5-3/4" (146 mm) 1-5/16" (33 mm) 3-15/16" (100 mm) 4-5/8" (118 mm) 3-11/16" (94 mm) 2-9/16" (65 mm) 2-3/8" (60 mm) 2-3/81 (60 mm) 5-3/16"~7-11/16" (131~195 mm) 1-1/4" O.D. (32 mm) NOTE: MOUNTING HOLES ARE 1-3/8" D. (35 mm)