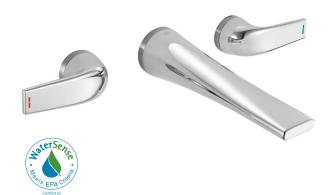

## LAVATORY WALL MOUNT FAUCET

- Sleek, modern design with fluid and balanced proportions
- Features a decorative base ring with a two tone finish in either Polished Chrome or Brushed Nickel, depending on the Faucet finish selected
- Cast brass spout and side valves
- Ceramic disc valve cartridges
- Lead Free—faucet contains ≤0.25% total lead content by weighted volume
- Maximum flow rate: 1.2 gpm (4.5 L/min)
- Red and Blue (hot/cold) indicator markings on handle

## AVAILABLE FINISHES Polished Chrome Brushed Nickel Platinum Nickel FINISH CODE 100 144 150

**DESCRIPTION**Wall Mount Faucet

PRODUCT NUMBER
D35120450RB.XXX

CALGreen\* is a registered trademark of California Building Standards Commission.