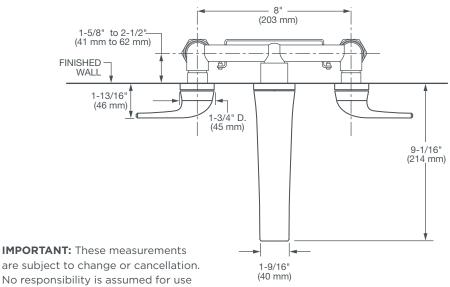

## LAVATORY WALL MOUNT FAUCET

- Sleek, modern design with fluid and balanced proportions
- Features a decorative base ring with a two tone finish in either Polished Chrome or Brushed Nickel, depending on the Faucet finish selected
- Cast brass spout and side valves
- Ceramic disc valve cartridges
- Lead Free—faucet contains ≤0.25% total lead content by weighted volume
- Maximum flow rate: 1.2 gpm (4.5 L/min)
- Red and Blue (hot/cold) indicator markings on handle

## AVAILABLE FINISHES Polished Chrome Brushed Nickel Platinum Nickel FINISH CODE 100 144 150

**DESCRIPTION**Wall Mount Faucet

PRODUCT NUMBER
D35120450RB.XXX

CALGreen\* is a registered trademark of California Building Standards Commission.