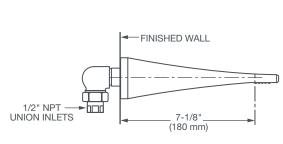

## LAVATORY WALL MOUNT FAUCET

- Sleek, modern design with fluid and balanced proportions
- Features a decorative base ring with a two tone finish in either Polished Chrome or Brushed Nickel, depending on the Faucet finish selected
- Cast brass spout and side valves
- Ceramic disc valve cartridges
- Lead Free—faucet contains ≤0.25% total lead content by weighted volume
- Maximum flow rate: 1.2 gpm (4.5 L/min)
- Red and Blue (hot/cold) indicator markings on handle

## AVAILABLE FINISHES Polished Chrome Brushed Nickel Platinum Nickel FINISH CODE 100 144 150

**DESCRIPTION**Wall Mount Faucet

PRODUCT NUMBER
D35120450RB.XXX

CALGreen\* is a registered trademark of California Building Standards Commission.